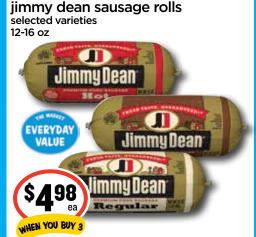

We reserve the right to limit quantities **Prices and Items good** and correct pricing errors in store. 5/1/24 - 5/7/24

# **Anacortes • Birch Bay**

Find us on Facebook or visit us on the web: www.themarketswa.com





# pork baby back ribs













## PRICES EFFECTIVE MAY 1, 2024 - MAY 7, 2024















WHEN YOU BUY 2



EVERYDAY



sahale snacks

selected varieties

1.5 oz





All items may not be available in all locations.









turkey breast

bone in

frozen

pg 18 / 79.256. www.themarketswa.com All items may not be available in all locations. 79.256. / pg 3

Perfect







































pg 4 / 79.256. www.themarketswa.com All items may not be available in all locations.







tylenol pm extra strength 24 ct













































All items may not be available in all locations.

pg 16 / 79.256 www.themarketswa.com































STORE COUPON • 5/1/24 TO 5/7/24 • ONE WEEK ONLY













7.75-8.5 oz























24 pack













Not valid with Rosia online orders. Valid at participating stores only. Limit one coupon per customer







All items may not be available in all locations.

hungry man frozen dinners selected varieties 14-17 oz





healthy choice cafe steamer entrees selected varieties





**BULK FOODS** 

milk balls

**BULK FOODS** 

rings

1lb

pineapple

1lb

chocolate m