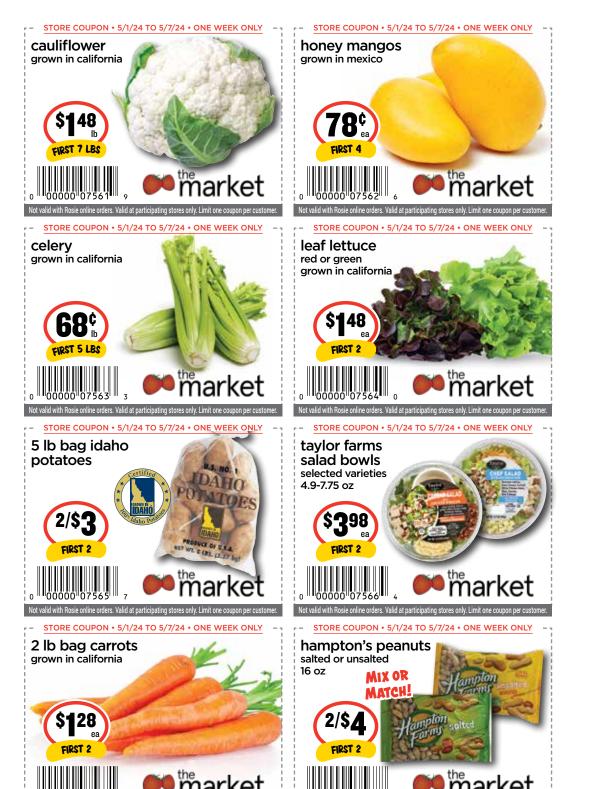

We reserve the right to limit quantities **Prices and Items good** and correct pricing errors in store. 5/1/24 - 5/7/24

# **Anacortes • Birch Bay**

Find us on Facebook or visit us on the web: www.themarketswa.com





# pork baby back ribs













## PRICES EFFECTIVE MAY 1, 2024 - MAY 7, 2024















WHEN YOU BUY 2



EVERYDAY



sahale snacks

selected varieties

1.5 oz





All items may not be available in all locations.









turkey breast

bone in

frozen

pg 18 / 79.256. www.themarketswa.com All items may not be available in all locations. 79.256. / pg 3

Perfect







































pg 4 / 79.256. www.themarketswa.com All items may not be available in all locations.







tylenol pm extra strength 24 ct













































All items may not be available in all locations.

pg 16 / 79.256 www.themarketswa.com































STORE COUPON • 5/1/24 TO 5/7/24 • ONE WEEK ONLY













7.75-8.5 oz























24 pack













Not valid with Rosia online orders. Valid at participating stores only. Limit one coupon per customer







All items may not be available in all locations.

hungry man frozen dinners selected varieties 14-1