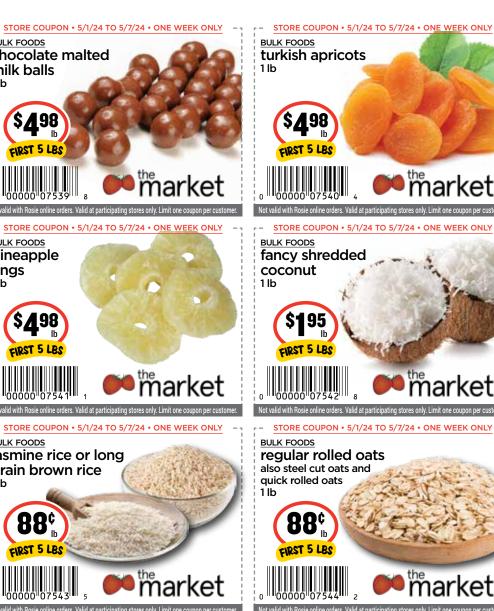

All items may not be available in all locations.

hungry man frozen dinners selected varieties 14-17 oz

healthy choice cafe steamer entrees selected varieties

**BULK FOODS** 

milk balls

**BULK FOODS** 

rings

1lb

pineapple

1lb

chocolate malted

darigold organic milk whole, 2% or 1% 59 oz

blue bunny ice cream sandwiches vanilla, chocolate or neopolitan, 9 ct

kraft frozen mac & cheese selected varieties 12 oz

frigo string cheese regular or light