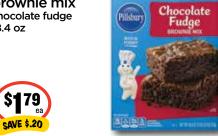

\$179

langer's fruit juice selected varieties 64 oz

breath savers 3-hour mints spearmint 1.1 oz

2/\$3

pillsbury brownie mix chocolate fudge 18.4 oz

chef boyardee overstuffed beef ravioli 15 oz

pg 10 / 79.256. All items may not be available in all locations. www.themarketswa.com