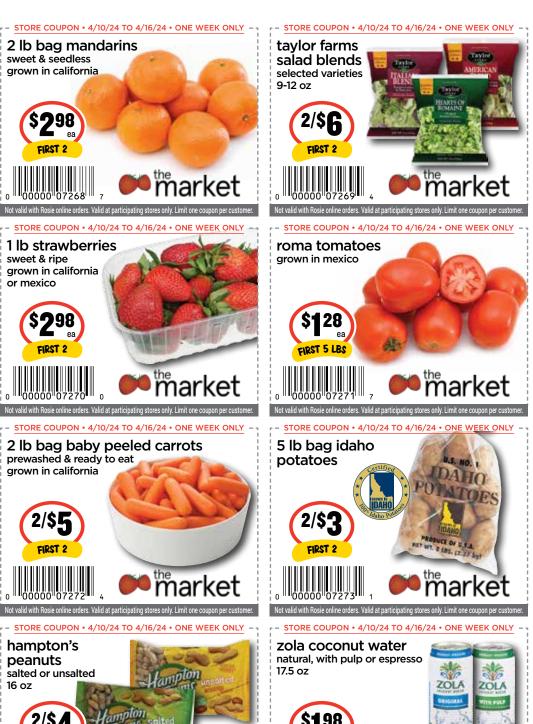

Prices and Items good 4/10/24 - 4/16/24

Anacortes • Birch Bay
Find us on Facebook or visit us on the web:

www.themarketswa.com

We reserve the right to limit quantities and correct pricing errors in store.

#### PRICES EFFECTIVE APRIL 10, 2024 - APRIL 16, 2024

All items may not be available in all locations.

MIX OR

\$**1**98

BURGER

All items may not be available in all locations. 79.256. / pg 3 pg 18 / 79.256. www.themarketswa.com