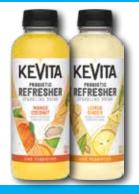

PUPPY CHOW

All items may not be available in all locations.

pg 14 / 79.256 www.themarketswa.com

kevita probiotic refreshers selected varieties 15.2 oz

\$298 SAVE \$.51

Not valid with Bosie online orders. Valid at participating stores only Limit one coupon per customer.