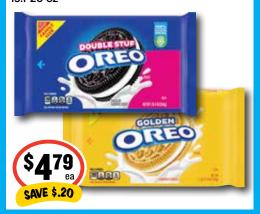

family size oreo cookies selected varieties 13.1-20 oz

hershey baking chips selected varieties 8-12 oz

chicken of the sea sardines SARDINES selected varieties 3.75 oz

nongshim noodle bowls

selected varieties 3-4.2 oz