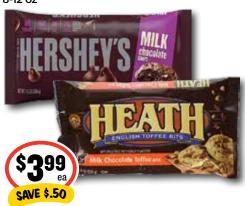

family size oreo cookies selected varieties 13.1-20 oz

hershey baking chips selected varieties 8-12 oz

chicken of the sea sardines SARDINES selected varieties 3.75 oz

nongshim noodle bowls

selected varieties 3-4.2 oz