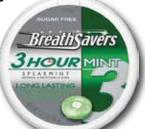

\$179

langer's fruit juice selected varieties 64 oz

breath savers 3-hour mints spearmint 1.1 oz

2/\$3

pillsbury brownie mix chocolate fudge 18.4 oz

chef boyardee overstuffed beef ravioli 15 oz

pg 10 / 79.256. All items may not be available in all locations. www.themarketswa.com