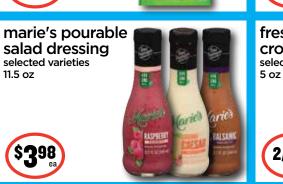

#### PRICES EFFECTIVE JANUARY 3, 2024 - JANUARY 9, 2024

land o'frost deli shaved DeliNiswei lunchmeat selected varieties 7.5-9 oz \$**?**98

selected varieties

/alid 1 Week Only • 1/3/24 -1/9/24

Not valid with Rosie online orders.