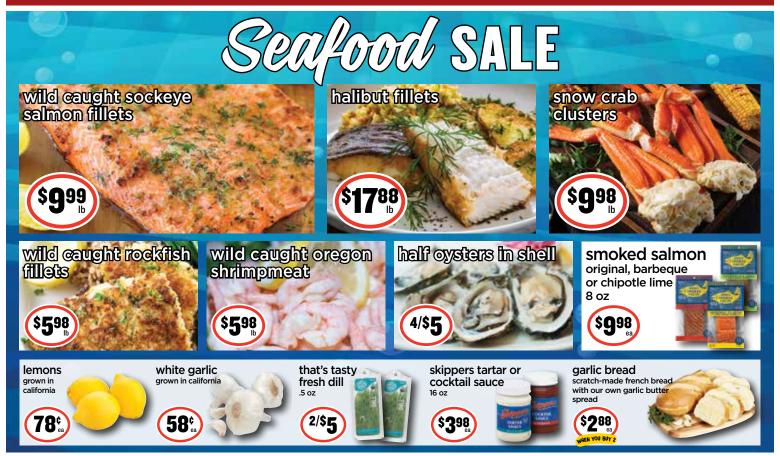

## - PICK OF THE Crop -



























Valid at participating stores only.

Prices effective 8/2/2023 - 8/8/2023





CUSTOMER















Find us on Facebook or visit us on the web: www.themarketswa.com













### kraft mac & cheese dinner 7.25 oz













totino's pizza

selected varieties

9.8-10.9 oz

\$138

planter's peanuts

selected varieties





oroweat bread buttermilk, 12 grain,

100% whole wheat

24 oz

or country butter





monster

selected varie

15.5-16 oz

energy drinks





\$1859

selected varieties

\$**7**99

baja cafe salsa

selected varieties

16 oz

or pico de gallo



mission flour tortillas

burrito size

\$498

\$1129

16 ct











## FRIDGE & FREEZER *Faves* —

Mounds



\$**2**98

HEN YOU BUY

pasta

15 oz

chef boyardee

hershev's chocolate

selected varieties

selected varieties

1.3-1.9 oz



CREAM









# - FILL UP THE Pantry —

\$278

6 pk pepsi products

selected varieties

7.5 oz mini-cans









dill spears

\$958

selected varieti

2