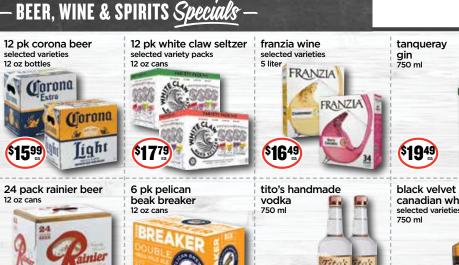

## - PICK OF THE Crop -



























Valid at participating stores only.

Prices effective 8/2/2023 - 8/8/2023





CUSTOMER















Find us on Facebook or visit us on the web: www.themarketswa.com













### kraft mac & cheese dinner 7.25 oz













totino's pizza

selected varieties

9.8-10.9 oz

\$138

planter's peanuts

selected varieties





oroweat bread buttermilk, 12 grain,

100% whole wheat

24 oz

or country butter





monster

selected varie

15.5-16 oz

energy drinks





\$1859

selected varieties

\$**7**99

baja cafe salsa

selected varieties

16 oz

or pico de gallo



mission flour tortillas

burrito size

\$498

\$1129

16 ct











## FRIDGE & FREEZER *Faves* —

Mounds



\$**2**98

HEN YOU BUY

pasta

15 oz

chef boyardee

hershev's chocolate

selected varieties

selected varieties

1.3-1.9 oz



CREAM









# - FILL UP THE Pantry —

\$278

6 pk pepsi products

selected varieties

7.5 oz mini-cans









dill spears

\$958

selected varieti

24 oz



vlasic

\$368







– MEAL Solutions –

hempler bacon

selected varieties

20 oz

isernio breakfast

sausage links

selected varieties

12-13.3 oz



selected varieties

\$1199

maintain

dry dog

food

34 lb

32-42 ct



\$965







NATURALLY Good —











www.themarketswa.com

kool-ai