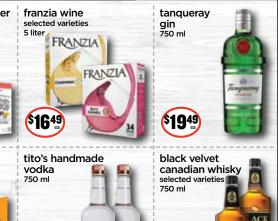

## - PICK OF THE Crop -



























Valid at participating stores only.

Prices effective 8/2/2023 - 8/8/2023





CUSTOMER















Find us on Facebook or visit us on the web: www.themarketswa.com













### kraft mac & cheese dinner 7.25 oz













totino's pizza

selected varieties

9.8-10.9 oz

\$138

planter's peanuts

selected varieties





oroweat bread buttermilk, 12 grain,

100% whole wheat

24 oz

or country butter





monster

selected varie

15.5-16 oz

energy drinks





\$1859

selected varieties

\$**7**99

baja cafe salsa

selected varieties

16 oz

or pico de gallo



mission flour tortillas

burrito size

\$498

\$1129

16 ct











## FRIDGE & FREEZER *Faves* —

Mounds



\$**2**98

HEN YOU BUY

pasta

15 oz

chef boyardee

hershev's chocolate

selected varieties

selected varieties

1.3-1.9 oz



CREAM









# - FILL UP THE Pantry —

\$278

6 pk pepsi products

selected varieties

7.5 oz mini-cans









dill spears

\$958

selected varieti

24 oz



vlasic

\$368







– MEAL Solutions –

hempler bacon

selected varieties

20 oz

isernio breakfast

sausage links

selected varieties

12-13.3 oz



selected varieties

\$1199

maintain

dry dog

food

34 lb

32-42 ct



\$965







NATURALLY Good —











www.themarketswa.com

kool-aid drink mix

syrup

.1-.23 oz

\$399

selected varieties

24 oz