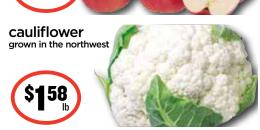

## - PICK OF THE Crop -



























Valid at participating stores only.

Prices effective 8/2/2023 - 8/8/2023





CUSTOMER















Find us on Facebook or visit us on the web: www.themarketswa.com













### kraft mac & cheese dinner 7.25 oz













totino's pizza

selected varieties

9.8-10.9 oz

\$138

planter's peanuts

selected varieties





oroweat bread buttermilk, 12 grain,

100% whole wheat

24 oz

or country butter





monster

selected varie

15.5-16 oz

energy drinks





\$1859

selected varieties

\$**7**99

baja cafe salsa

selected varieties

16 oz

or pico de gallo



mission flour tortillas

burrito size

\$498

\$1129

16 ct











## FRIDGE & FREEZER *Faves* —

Mounds



\$**2**98

HEN YOU BUY

pasta

15 oz

chef boyardee

hershev's chocolate

selected varieties

selected