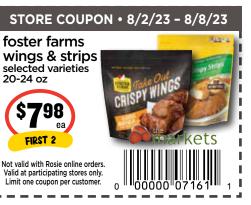

## - PICK OF THE Crop -



























Valid at participating stores only.

Prices effective 8/2/2023 - 8/8/2023





CUSTOMER















Find us on Facebook or visit us on the web: www.themarketswa.com













### kraft mac & cheese dinner 7.25 oz













totino's pizza

selected varieties

9.8-10.9 oz

\$138

planter's peanuts

selected varieties





oroweat bread buttermilk, 12 grain,

100% whole wheat

24 oz

or country butter





monster

selected varie

15.5-16 oz

energy drinks





\$1859

selected varieties

\$**7**99

baja cafe salsa

selected varieties

16 oz

or pico de gallo



mission flour tortillas

burrito size

\$498

\$1129

16 ct











## FRIDGE & FREEZER *Faves* —

Mounds



\$**2**98

HEN YOU BUY

pasta

15 oz

chef boyardee

hershev's chocolate

selected varieties

selected varieties

1.3-1.9 oz



CREAM









# - FILL UP THE Pantry —

\$278

6 pk pepsi products

selected vari