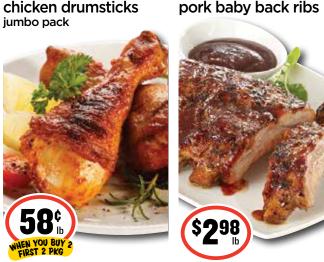

## - PICK OF THE Crop -



























Valid at participating stores only.

Prices effective 8/2/2023 - 8/8/2023





CUSTOMER















Find us on Facebook or visit us on the web: www.themarketswa.com













### kraft mac & cheese dinner 7.25 oz













totino's pizza

selected varieties

9.8-10.9 oz

\$138

planter's peanuts

selected varieties





oroweat bread buttermilk, 12 grain,

100% whole wheat

24 oz

or country butter





monster

selected varie

15.5-16 oz

energy drinks





\$1859

selected varieties

\$**7**99

baja cafe salsa

selected varieties

16 oz

or pico de gallo



mission flour tortillas

burrito size

\$498

\$1129

16 ct











## FRIDGE & FREEZER *Faves* —

Mounds



\$**2**98

HEN YOU BUY

pasta

15 oz

chef boyardee

hershev's chocolate

selected varieties

selected varieties

1.3-1.9 oz



CREAM









# - FILL UP THE Pantry —

\$278

6 pk pepsi products

selected varieties

7.5 oz mini-cans









dill spears

\$958

selected varieti

24