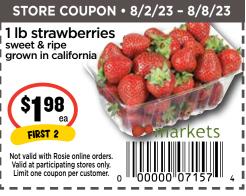

## - PICK OF THE Crop -



























Valid at participating stores only.

Prices effective 8/2/2023 - 8/8/2023





CUSTOMER















Find us on Facebook or visit us on the web: www.themarketswa.com













### kraft mac & cheese dinner 7.25 oz













totino's pizza

selected varieties

9.8-10.9 oz

\$138

planter's peanuts

selected varieties





oroweat bread buttermilk, 12 grain,

100% whole wheat

24 oz

or country butter





monster

selected varie

15.5-16 oz

energy drinks





\$1859

selected varieties

\$**7**99

baja cafe salsa

selected varieties

16 oz

or pico de gallo



mission flour tortillas

burrito size

\$498

\$1129

16 ct











## FRIDGE & FREEZER *Faves* —

Mounds



\$**2**98

HEN YOU BUY

pasta

15 oz

chef boyardee

hershev's chocolate

selected varieties

selected variet