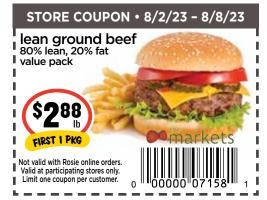

## - PICK OF THE Crop -



























Valid at participating stores only.

Prices effective 8/2/2023 - 8/8/2023





CUSTOMER















Find us on Facebook or visit us on the web: www.themarketswa.com













### kraft mac & cheese dinner 7.25 oz













totino's pizza

selected varieties

9.8-10.9 oz

\$138

planter's peanuts

selected varieties





oroweat bread buttermilk, 12 grain,

100% whole wheat

24 oz

or country butter





monster

selected varie

15.5-16 oz

energy drinks





\$1859

selected varieties

\$**7**99

baja cafe salsa

selected varieties

16 oz

or pico de gallo



mission flour tortillas

burrito size

\$498

\$1129

16 ct











## FRIDGE & FREEZER *Faves* —

Mounds



\$**2**98

HEN YOU BUY

pasta

15 oz

chef boyardee

hershev's chocolate

selected varieties

selected varieties

1.3-1.9 oz



CREAM









# - FILL UP THE Pantry —

\$278

6 pk pepsi products

selected va