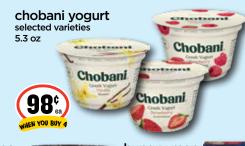

## - PICK OF THE Crop -



























Valid at participating stores only.

Prices effective 8/2/2023 - 8/8/2023





CUSTOMER















Find us on Facebook or visit us on the web: www.themarketswa.com













### kraft mac & cheese dinner 7.25 oz













totino's pizza

selected varieties

9.8-10.9 oz

\$138

planter's peanuts

selected varieties





oroweat bread buttermilk, 12 grain,

100% whole wheat

24 oz

or country butter





monster

selected varie

15.5-16 oz

energy drinks





\$1859

selected varieties

\$**7**99

baja cafe salsa

selected varieties

16 oz

or pico de gallo



mission flour tortillas

burrito size

\$498

\$1129

16 ct











## FRIDGE & FREEZER *Faves* —

Mounds



\$**2**98

HEN YOU BUY

pasta

15 oz

chef boyardee

hershev's chocolate

selected varieties

selected varieties

1.3-1.9 oz



CREAM









# - FILL UP THE Pantry —

\$278

6 pk pepsi products

selected varieties

7.5 oz mini-cans









dill spears

\$958

selected varieti

24 oz



vl