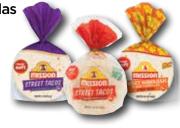

# Coupon CORNER

mission tortillas street taco size selected varieties 8.54-12.6 oz

\$198

oscar mayer