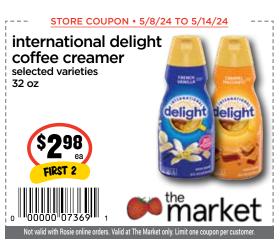

# Coupon CORNER

mission tortillas street taco size selected varieties 8.54-12.6 oz

\$198

oscar mayer