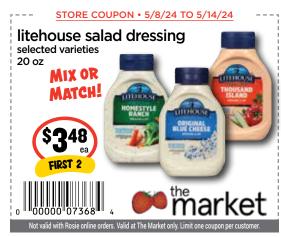

# Coupon CORNER

mission tortillas street taco size selected varieties 8.54-12.6 oz

\$198

oscar mayer