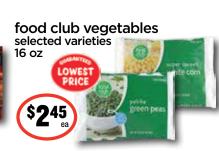

#### NATURALLY Good -

**SAVE \$2.00** 

\$488

WHEN YOU BUY 2

**EVERYDAY** VALUE

selected varieties

15.5 oz

velveeta cups