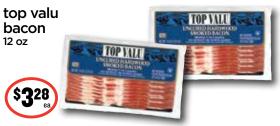

# Coupon CORNER

mission tortillas street taco size selected varieties 8.54-12.6 oz

\$198

oscar mayer