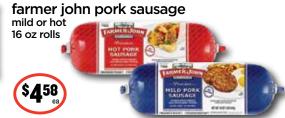

# Coupon CORNER

mission tortillas street taco size selected varieties 8.54-12.6 oz

\$198

oscar mayer