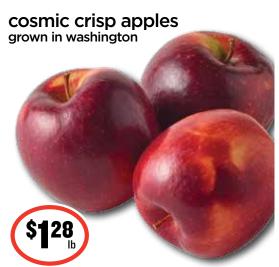

Prices effective 5/8/24 - 5/14/24

Find us on Facebook or visit us on the web: www.themarketswa.com



































FIRST 2



# Anacortes • Birch Bay

prices effective 5/8/24 - 5/14/24



#### – BREAKFAST FOR <u>Mom</u> –



kraft shredded cheese

selected varieties 7-8 oz

\$299



quiche lorraine

baked in-store

13<sup>99</sup>





— FLOWERS FOR Mom —











299

SAVE \$1.30







krusteaz waffle

or pancake mix









yuban coffee

















### FRIDGE & FREEZER Faves -



















## HOUSEHOLD & Cleaning —

ziploc storage bags selected varieties 28-38 ct





<sup>2/\$</sup>6

**SAVE \$2.98** 











gravy train

dog food beef flavor

SAVE \$13.54

35 lb





2 pack dove bath soap pink or white 8.5 oz





cat litter selected varieties 20 lb



#### NATURALLY Good -

























**SAVE \$2.00** 

\$488

WHEN YOU BUY 2

**EVERYDAY** VALUE