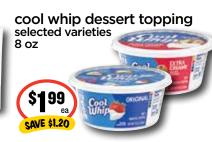

#### – BREAKFAST FOR <u>Mom</u> –

kraft shredded cheese

selected varieties 7-8 oz

\$299

quiche lorraine

baked in-store

13<sup>99</sup>

— FLOWERS FOR Mom —