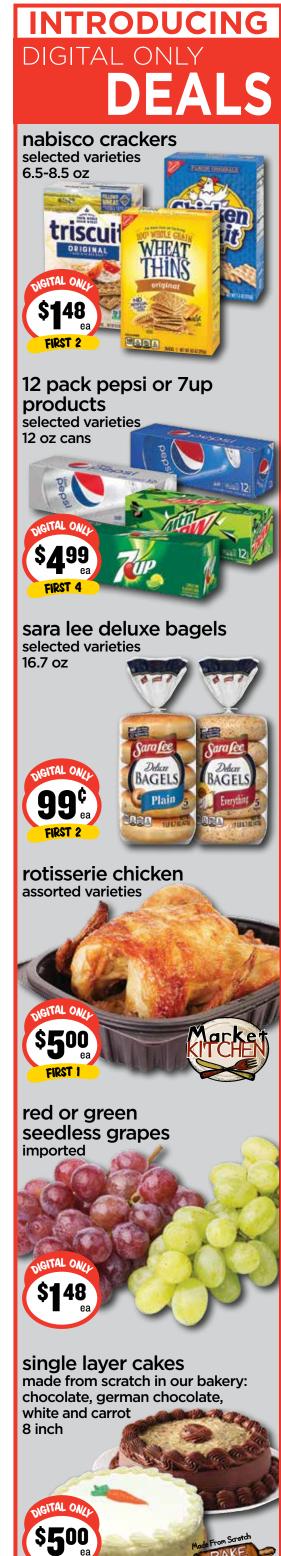

Prices effective 5/8/24 - 5/14/24

Find us on Facebook or visit us on the web: www.themarketswa.com



































FIRST 2



# Anacortes • Birch Bay

prices effective 5/8/24 - 5/14/24



#### – BREAKFAST FOR <u>Mom</u> –



kraft shredded cheese

selected varieties 7-8 oz

\$299



quiche lorraine

baked in-store

13<sup>99</sup>





— FLOWERS FOR Mom —











299

SAVE \$1.30







krusteaz waffle

or pancake mix









yuban coffee

















### FRIDGE & FREEZER Faves -



















## HOUSEHOLD & Cleaning —

ziploc storage bags selected varieties 28-38 ct





<sup>2/\$</sup>6

**SAVE \$2.98** 











gravy train

dog food beef flavor

SAVE \$13.54

35 lb





2 pack dove bath soap pink or white 8.5 oz





cat litter selected varieties 20 lb



#### NATURALLY Good -

























**SAVE \$2.00** 

\$488

WHEN YOU BUY 2

**EVERYDAY** VALUE





selected var