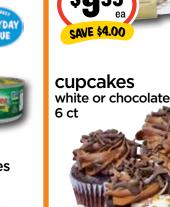

#### – BREAKFAST FOR <u>Mom</u> –

kraft shredded cheese

selected varieties 7-8 oz

\$299

quiche lorraine

baked in-store

13<sup>99</sup>

— FLOWERS FOR Mom —