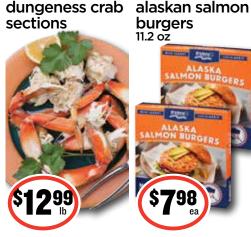

Prices effective 5/8/24 - 5/14/24

Find us on Facebook or visit us on the web: www.themarketswa.com



































FIRST 2



# Anacortes • Birch Bay

prices effective 5/8/24 - 5/14/24



#### – BREAKFAST FOR <u>Mom</u> –



kraft shredded cheese

selected varieties 7-8 oz

\$299



quiche lorraine

baked in-store

13<sup>99</sup>





— FLOWERS FOR Mom —











299

SAVE \$1.30







krusteaz waffle

or pancake mix









yuban coffee

















### FRIDGE & FREEZER Faves -



















## HOUSEHOLD & Cleaning —

ziploc storage bags selected varieties 28-38 ct





<sup>2/\$</sup>6

**SAVE \$2.98** 











gravy train

dog food beef flavor

SAVE \$13.54

35 lb





2 pack dove bath soap pink or white 8.5 oz





cat litter selected varieties 20 lb



#### NATURALLY Good -

























**SAVE \$2.00** 

\$488

WHEN YOU BUY 2

**EVERYDAY** VALUE





selected