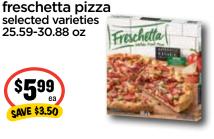

Prices effective 5/8/24 - 5/14/24

Find us on Facebook or visit us on the web: www.themarketswa.com



































FIRST 2



# Anacortes • Birch Bay

prices effective 5/8/24 - 5/14/24



#### – BREAKFAST FOR <u>Mom</u> –



kraft shredded cheese

selected varieties 7-8 oz

\$299



quiche lorraine

baked in-store

13<sup>99</sup>





— FLOWERS FOR Mom —











299

SAVE \$1.30







krusteaz waffle

or pancake mix









yuban coffee

















### FRIDGE & FREEZER Faves -



















## HOUSEHOLD & Cleaning —

ziploc storage bags selected varieties 28-38 ct





<sup>2/\$</sup>6

**SAVE \$2.98** 











gravy train

dog food beef flavor

SAVE \$13.54

35 lb





2 pack dove bath soap pink or white 8.5 oz





cat litter selected varieties 20 lb



#### NATURALLY Good -

























**SAVE \$2.00** 

\$488

WHEN YOU BUY 2

**EVERYDAY** VALUE





selected varieties

15.5 oz



velveeta cups

selected varieties

2.39-2.5 oz

SAVE \$1.38



selected varieties





bbq sauce

18 oz

selected varieties







































**1.25 liter** 

coke products

selected varieties

# Coupon CORNER



















































mission tortillas street taco size selected varieties 8.54-12.6 oz

\$198

oscar mayer



## P