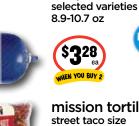

# Coupon CORNER

mission tortillas street taco size selected varieties 8.54-12.6 oz

\$198

oscar mayer