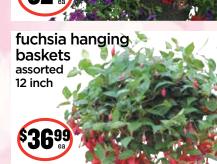

#### – BREAKFAST FOR <u>Mom</u> –

kraft shredded cheese

selected varieties 7-8 oz

\$299

quiche lorraine

baked in-store

13<sup>99</sup>

— FLOWERS FOR Mom —