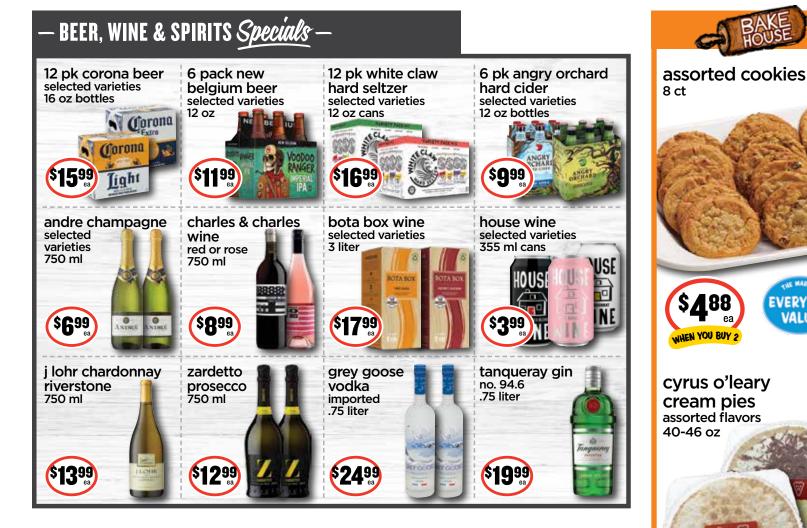

#### – BREAKFAST FOR <u>Mom</u> –

kraft shredded cheese

selected varieties 7-8 oz

\$299

quiche lorraine

baked in-store

13<sup>99</sup>

— FLOWERS FOR Mom —