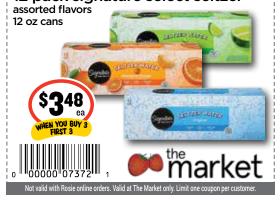

# Coupon CORNER

mission tortillas street taco size selected varieties 8.54-12.6 oz

\$198

oscar mayer