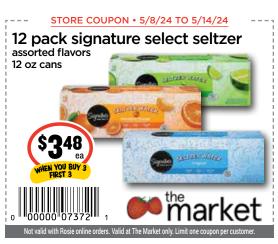

# Coupon CORNER

mission tortillas street taco size selected varieties 8.54-12.6 oz

\$198

oscar mayer