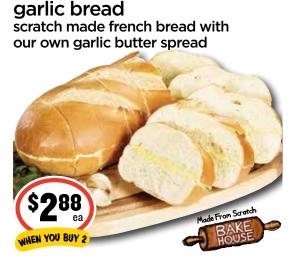

Prices effective 5/8/24 - 5/14/24

Find us on Facebook or visit us on the web: www.themarketswa.com



































FIRST 2



# Anacortes • Birch Bay

prices effective 5/8/24 - 5/14/24



#### – BREAKFAST FOR <u>Mom</u> –



kraft shredded cheese

selected varieties 7-8 oz

\$299



quiche lorraine

baked in-store

13<sup>99</sup>





— FLOWERS FOR Mom —











299

SAVE \$1.30







krusteaz waffle

or pancake mix









yuban coffee

















### FRIDGE & FREEZER Faves -



















## HOUSEHOLD & Cleaning —

ziploc storage bags selected varieties 28-38 ct





<sup>2/\$</sup>6

**SAVE \$2.98** 











gravy train

dog food beef flavor

SAVE \$13.54

35 lb





2 pack dove bath soap pink or white 8.5 oz





cat litter selected varieties 20 lb



#### NATURALLY Good -

























**SAVE \$2.00** 

\$488

WHEN YOU BUY 2

**EVERYDAY** VALUE