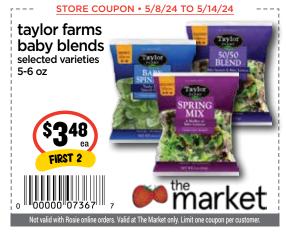

# Coupon CORNER

mission tortillas street taco size selected varieties 8.54-12.6 oz

\$198

oscar mayer