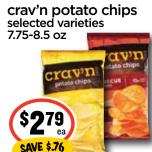

#### NATURALLY Good -

**SAVE \$2.00** 

\$488

WHEN YOU BUY 2

**EVERYDAY** VALUE

selected varieties

15.5 oz

velveeta cups