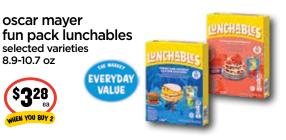

# Coupon CORNER

mission tortillas street taco size selected varieties 8.54-12.6 oz

\$198

oscar mayer