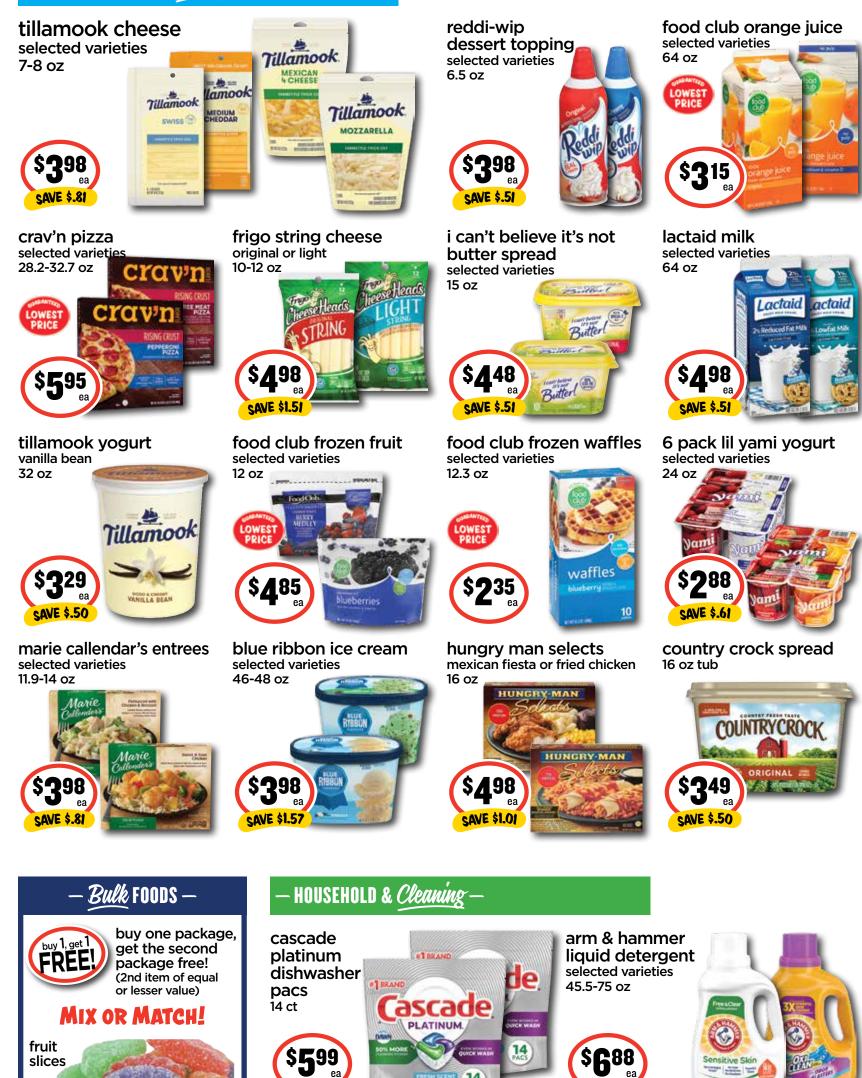

### FRIDGE & FREEZER *Paves* —

50 BIRLE

WHEN YOU BUY 2

14

WHEN YOU BUY 2

Page 2 79.256.22.441.489.43.

All items may not be available in all locations.