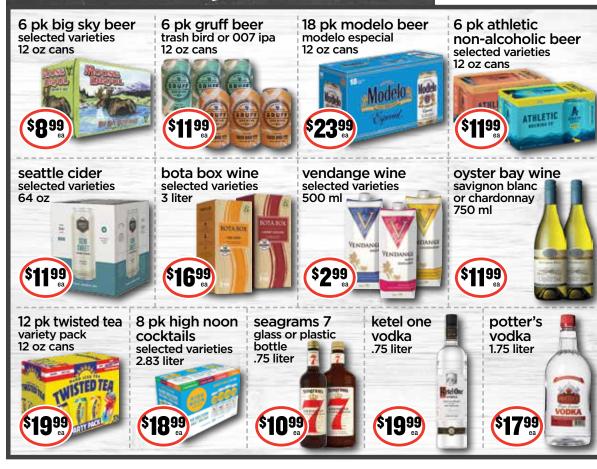

#### BEER, WINE & SPIRITS Specials -

2

/an Camp's

FILL UP THE Pantry -

8 oz

van camp's pork & beans 15 oz

> Ş 28

4 oz