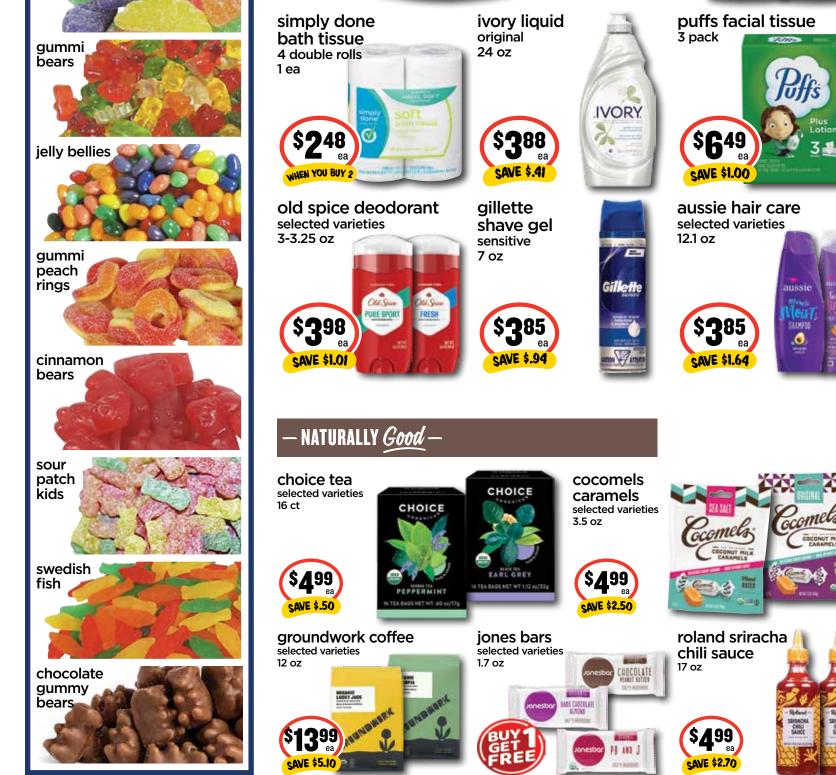

### FRIDGE & FREEZER *Paves* —

50 BIRLE

WHEN YOU BUY 2

14

WHEN YOU BUY 2

Page 2 79.256.22.441.489.43.

All items may not be available in all locations.