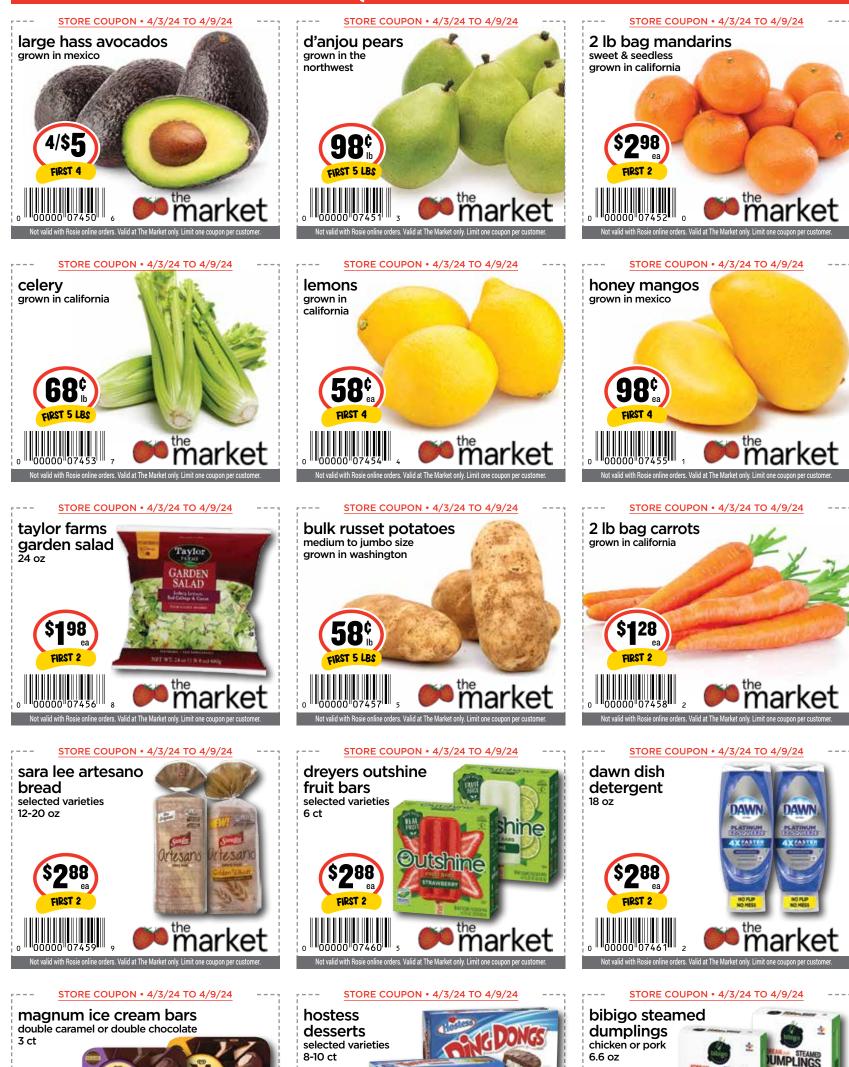

ia salsa

selected varieties

original, ranch or bbq

SAVE \$.79

s&w beans

15-15.5 oz

selected varieties

kellogg's fruit snacks paw patrol 8 oz



hunt's tomato sauce

selected varieties

Hunt

Hunts

SAUCH

4 pk snack pak pudding cups selected varieties



langer's apple juice

also apple cider

64 oz

candy bars selected varieties 1.06-2.1 oz

\$128

SAVE \$.51

franz bread

22.5-24 oz

selected varieties

ea

selected varieties



rosarita refried beans selected varieties 16 oz RUNCH 0 U.



mio water enhancer selected varieties 1.62 oz



food club

.75-1.75 oz

\$125

seasoning mixes

selected varieties



\$**3**48 SAVE \$1.81

honey bunches

of oats cereal

selected varieties

11-12 oz

rotel diced tomatoes





All items may not be available in all locations.

# Coupon CORNER





6.6 oz

#### MEAT *Specials* –



#### PRODUCE Specials -