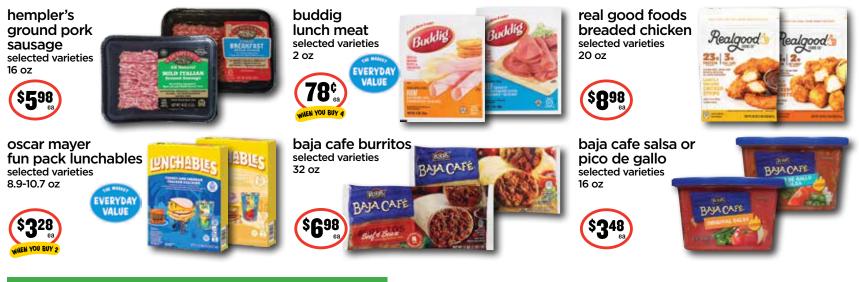

al, ranch or bbq

SAVE \$.79

s&w beans

15-15.5 oz

selected varieties

kellogg's fruit snacks paw patrol 8 oz



hunt's tomato sauce

selected varieties

Hunt

Hunts

SAUCH

4 pk snack pak pudding cups selected varieties



langer's apple juice

also apple cider

64 oz

candy bars selected varieties 1.06-2.1 oz

\$128

SAVE \$.51

franz bread

22.5-24 oz

selected varieties

ea

selected varieties



rosarita refried beans selected varieties 16 oz RUNCH 0 U.



mio water enhancer selected varieties 1.62 oz



food club

.75-1.75 oz

\$125

seasoning mixes

selected varieties



\$**3**48 SAVE \$1.81

honey bunches

of oats cereal

selected varieties

11-12 oz

rotel diced tomatoes





All items may not be available in all locations.

# Coupon CORNER





6.6 oz

#### MEAT *Specials* –



#### PRODUCE Specials -