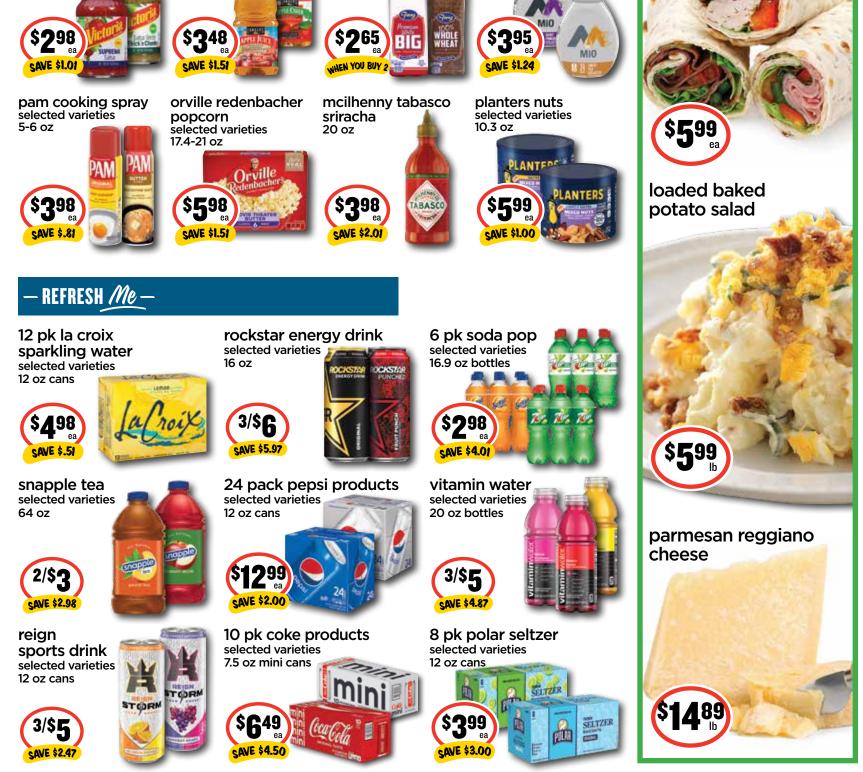

#### BEER, WINE & SPIRITS Specials -

2

/an Camp's

FILL UP THE Pantry -

8 oz

van camp's pork & beans 15 oz

> Ş 28

4 oz

SAVE \$.5

corn nuts

<sup>2/\$</sup>3

SAVE \$.29

16 oz

la victoria salsa

selected varieties

original, ranch or bbq

SAVE \$.79

s&w beans

15-15.5 oz

selected varieties

kellogg's fruit snacks paw patrol 8 oz

hunt's tomato sauce

selected varieties

Hunt

Hunts

SAUCH

4 pk snack pak pudding cups selected varieties

langer's apple juice

also apple cider

64 oz

candy bars selected varieties 1.06-2.1 oz

\$128

SAVE \$.51

franz bread

22.5-24 oz

selected varieties

ea

selected varieties

rosarita refried beans selected varieties 16 oz RUNCH 0 U.

mio water enhancer selected varieties 1.62 oz

food club

.75-1.75 oz

\$125

seasoning mixes

selected varieties

\$**3**48 SAVE \$1.81

honey bunches

of oats cereal