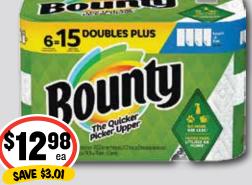

### FRIDGE & FREEZER *Paves* —

50 BIRLE

WHEN YOU BUY 2

14

WHEN YOU BUY 2

Page 2 79.256.22.441.489.43.

All items may not be available in all locations.