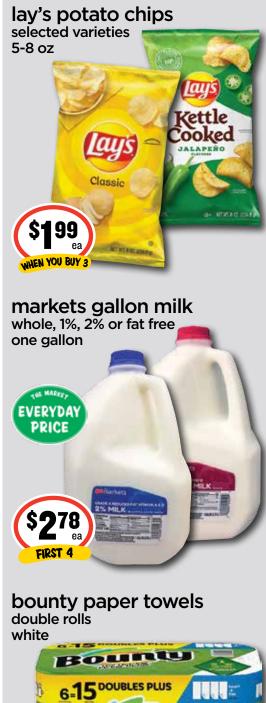

### FRIDGE & FREEZER *Paves* —

50 BIRLE

WHEN YOU BUY 2

14

WHEN YOU BUY 2

Page 2 79.256.22.441.489.43.

All items may not be available in all locations.