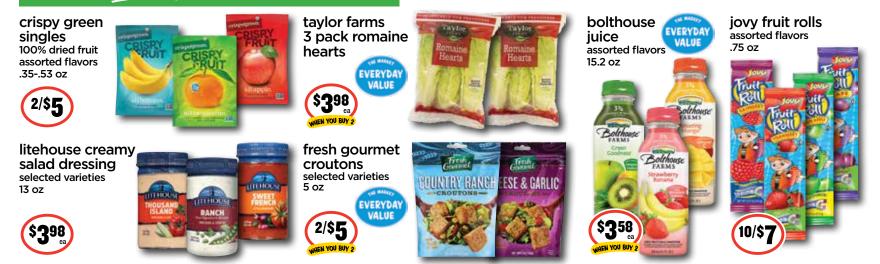

### FRIDGE & FREEZER *Paves* —

50 BIRLE

WHEN YOU BUY 2

14

WHEN YOU BUY 2

Page 2 79.256.22.441.489.43.

All items may not be available in all locations.