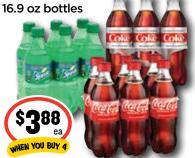

### 6 pack coke products selected varieties

body armour super drinks selected varieties

8 pack bubly beverages selected varieties 12 oz cans

reign storm energy drinks selected varieties 12 oz cans

STORM

TORM

2/\$E

2 liter soda pop

selected varieties

4 pack celsius sparkling water selected varieties 12 oz cans

assorted cookies

8 ct

3/\$5

SAVE \$2.47