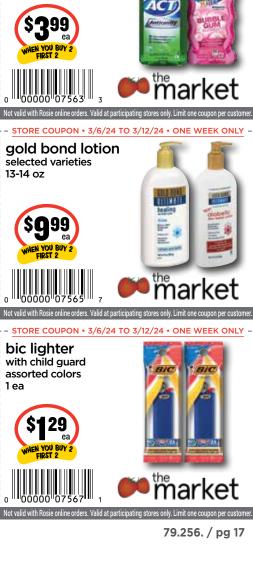

We reserve the right to limit quantities

and correct pricing errors in store.



















Prices and Items good

**Anacortes • Birch Bay** 

3/6/24 - 3/12/24

















# PRICES EFFECTIVE MARCH 6, 2024 - MARCH 12, 2024



















\$498







- STORE COUPON • 3/6/24 TO 3/12/24 • ONE WEEK ONLY - -

beef sirloin

tip steak

boneless value pack





























Airborne

Airborne

pg 4 / 79.256

www.themarketswa.com

All items may not be available in all locations.

crest active foam toothpaste selected varieties 7-7.2 oz





top care naproxen 20 ct caplets



o'keeffe's working hands lotion iar: 2.7 oz tube: 3 oz





herbal essences hair care selected varieties 6.8-11.7 oz

scotch brite sponges



edge or skintimate shave gel selected varieties 7 oz

































pg 16 / 79.256 www.themarketswa.com 79.256. / pg 5









































All items may not be available in all locations.



### chef bovardee pasta selected varieties 15 oz







kraft or velveeta mac & cheese cups selected varieties 2.39-2.5 oz



hershey cocoa regular or special dark

8 oz



planters peanuts cocktail or spanish 12-12.5 oz P