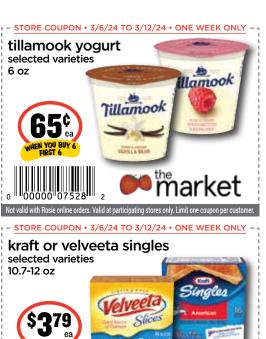

# darigold organic or FIT milk

tillamook cheese block medium cheddar or pepper jack, 16 oz

tillamook sour cream regular or low fat

food club lemonade lemonade or raspberry 52 oz