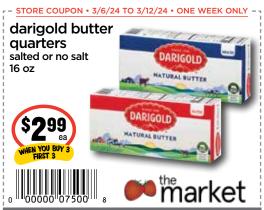

# darigold organic or FIT milk

tillamook cheese block medium cheddar or pepper jack, 16 oz

tillamook sour cream regular or low fat

food club lemonade lemonade or raspberry 52 oz