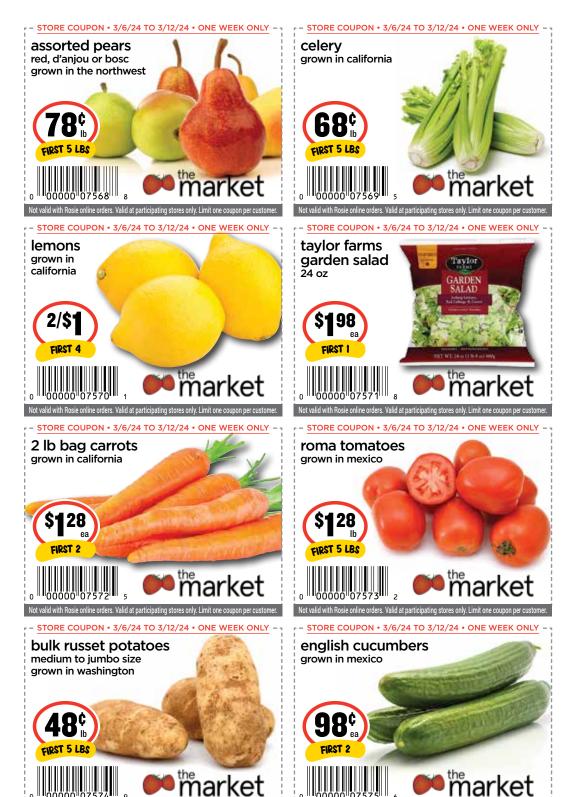

We reserve the right to limit quantities

and correct pricing errors in store.



















Prices and Items good

**Anacortes • Birch Bay** 

3/6/24 - 3/12/24

















# PRICES EFFECTIVE MARCH 6, 2024 - MARCH 12, 2024



















\$498







- STORE COUPON • 3/6/24 TO 3/12/24 • ONE WEEK ONLY - -

beef sirloin

tip steak

boneless value pack





























Airborne

Airborne

pg 4 / 79.256

www.themarketswa.com

All items may not be available in all locations.

crest active foam toothpaste selected varieties 7-7.2 oz





top care naproxen 20 ct caplets



o'keeffe's working hands lotion iar: 2.7 oz tube: 3 oz





herbal essences hair care selected varieties 6.8-11.7 oz

scotch brite sponges



edge or skintimate shave gel selected varieties 7 oz

































pg 16 / 79.256 www.themarketswa.com 79.256. / pg 5









































All items may not be available in all locations.



### chef bovardee pasta selected varieties 15 oz







kraft or velveeta mac & cheese c