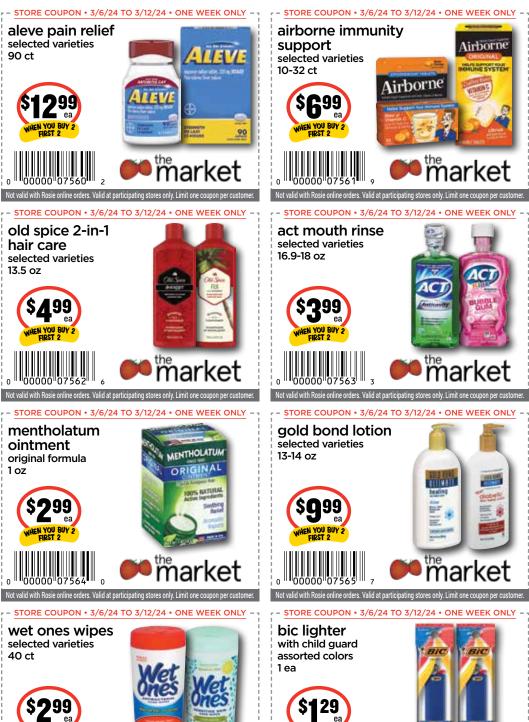

# PRICES EFFECTIVE MARCH 6, 2024 - MARCH 12, 2024

\$498

- STORE COUPON • 3/6/24 TO 3/12/24 • ONE WEEK ONLY - -

beef sirloin

tip steak

boneless value pack

Airborne

Airborne