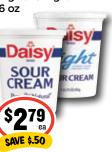

sponges



edge or skintimate shave gel selected varieties 7 oz

































pg 16 / 79.256 www.themarketswa.com 79.256. / pg 5









































All items may not be available in all locations.



### chef bovardee pasta selected varieties 15 oz







kraft or velveeta mac & cheese cups selected varieties 2.39-2.5 oz



hershey cocoa regular or special dark

8 oz



planters peanuts cocktail or spanish 12-12.5 oz PEANUTS PEANUTS

gatorade sports drink selected varieties 28 oz





www.themarketswa.com

starbucks nitro coffee drinks selected varieties 9.6 oz

























All items may not be available in all locations.

79.256. / pg 7



philadephia cream cheese regular or neufchatel 8 oz



daisy sour cream original or light 16 oz





\$**3**85







# darigold organic or FIT milk



tillamook cheese block medium cheddar or pepper jack, 16 oz



tillamook sour cream regular or low fat



food club lemonade lemonade or raspberry 52 oz



# tillamook sliced cheese



cracker barrel bites



#### smart balance spread selected varieties



#### frigo cheese heads 16 oz





- STORE COUPON • 3/6/24 TO 3/12/24 • ONE WEEK ONLY - 1

gain liquid laundry

detergent













































# bulk foods



































All items may not be available in all locations.

79.256. / pg 9