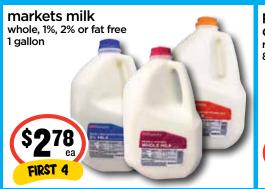

# darigold organic or FIT milk

tillamook cheese block medium cheddar or pepper jack, 16 oz

tillamook sour cream regular or low fat

food club lemonade lemonade or raspberry 52 oz