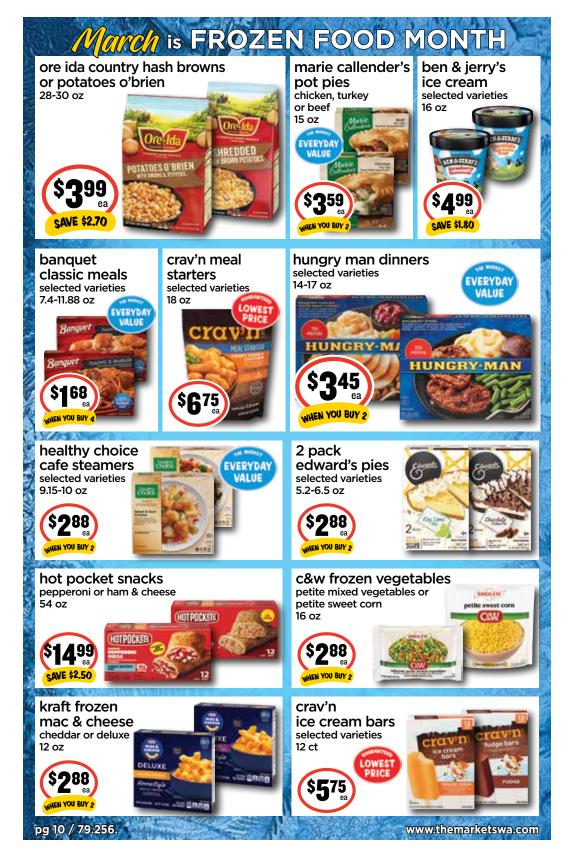

varieties 9.6 oz

























All items may not be available in all locations.

79.256. / pg 7



philadephia cream cheese regular or neufchatel 8 oz



daisy sour cream original or light 16 oz





\$**3**85







# darigold organic or FIT milk



tillamook cheese block medium cheddar or pepper jack, 16 oz



tillamook sour cream regular or low fat



food club lemonade lemonade or raspberry 52 oz



# tillamook sliced cheese



cracker barrel bites



#### smart balance spread selected varieties



#### frigo cheese heads 16 oz





- STORE COUPON • 3/6/24 TO 3/12/24 • ONE WEEK ONLY - 1

gain liquid laundry

detergent













































# bulk foods



































All items may not be available in all locations.

79.256. / pg 9