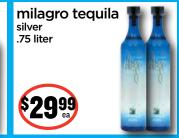

S

gatorade sports drink selected varieties 28 oz





www.themarketswa.com

starbucks nitro coffee drinks selected varieties 9.6 oz

























All items may not be available in all locations.

79.256. / pg 7



philadephia cream cheese regular or neufchatel 8 oz



daisy sour cream original or light 16 oz





\$**3**85







# darigold organic or FIT milk



tillamook cheese block medium cheddar or pepper jack, 16 oz



tillamook sour cream regular or low fat



food club lemonade lemonade or raspberry 52 oz



# tillamook sliced cheese



cracker barrel bites



#### smart balance spread selected varieties



#### frigo cheese heads 16 oz





- STORE COUPON • 3/6/24 TO 3/12/24 • ONE WEEK ONLY - 1

gain liquid laundry

detergent













































# bulk foods



































All items may not be available in all locations.

79.256. / pg 9