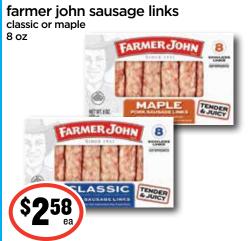

We reserve the right to limit quantities

and correct pricing errors in store.



















Prices and Items good

**Anacortes • Birch Bay** 

3/6/24 - 3/12/24

















# PRICES EFFECTIVE MARCH 6, 2024 - MARCH 12, 2024



















\$498







- STORE COUPON • 3/6/24 TO 3/12/24 • ONE WEEK ONLY - -

beef sirloin

tip steak

boneless value pack





























Airborne

Airborne

pg 4 / 79.256

www.themarketswa.com

All items may not be available in all locations.

crest active foam toothpaste selected varieties 7-7.2 oz





top care naproxen 20 ct caplets



o'keeffe's working hands lotion iar: 2.7 oz tube: 3 oz





herbal essences hair care selected varieties 6.8-11.7 oz

scotch brite sponges



edge or skintimate shave gel selected varieties 7 oz

































pg 16 / 79.256 www.themarketswa.com 79.256. / pg 5









































All items may not be available in all locations.



### chef bovardee pasta selected varieties 15 oz







kraft or velveeta mac & cheese cups selected varieties 2.39-2.5 oz



hershey cocoa regular or special dark

8 oz



planters peanuts cocktail