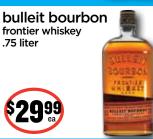

ANUTS

gatorade sports drink selected varieties 28 oz





www.themarketswa.com

starbucks nitro coffee drinks selected varieties 9.6 oz

























All items may not be available in all locations.

79.256. / pg 7



philadephia cream cheese regular or neufchatel 8 oz



daisy sour cream original or light 16 oz





\$**3**85







# darigold organic or FIT milk



tillamook cheese block medium cheddar or pepper jack, 16 oz



tillamook sour cream regular or low fat



food club lemonade lemonade or raspberry 52 oz



# tillamook sliced cheese



cracker barrel bites



#### smart balance spread selected varieties



#### frigo cheese heads 16 oz





- STORE COUPON • 3/6/24 TO 3/12/24 • ONE WEEK ONLY - 1

gain liquid laundry

detergent













































# bulk foods



































All items may not be available in all locations.

79.256. / pg 9