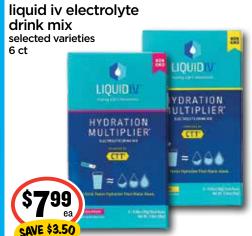

We reserve the right to limit quantities

and correct pricing errors in store.



















Prices and Items good

**Anacortes • Birch Bay** 

3/6/24 - 3/12/24

















# PRICES EFFECTIVE MARCH 6, 2024 - MARCH 12, 2024



















\$498







- STORE COUPON • 3/6/24 TO 3/12/24 • ONE WEEK ONLY - -

beef sirloin

tip steak

boneless value pack





























Airborne

Airborne

pg 4 / 79.256

www.themarketswa.com

All items may not be available in all locations.

crest active foam toothpaste selected varieties 7-7.2 oz





top care naproxen 20 ct caplets



o'keeffe's working hands lotion iar: 2.7 oz tube: 3 oz





herbal essences hair care selected varieties 6.8-11.7 oz

scotch brite sponges



edge or skintimate shave gel selected varieties 7 oz

































pg 16 / 79.256 www.themarketswa.com 79.256. / pg 5









































All items may not be available in all locations.



### chef bovardee pasta selected varieties 15 oz







kraft or velveeta mac & cheese cups selected varieties 2.39-2.5 oz



hershey cocoa regular or special dark

8 oz



planters peanuts cocktail or spanish 12-12.5 oz PEANUTS PEANUTS

gatorade sports drink selected varieties 28 oz





www.themarketswa.com

starbucks nitro coffee drinks selected varieties 9.6 oz