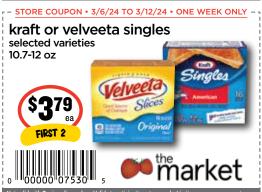

### chef bovardee pasta selected varieties 15 oz

kraft or velveeta mac & cheese cups selected varieties 2.39-2.5 oz

hershey cocoa regular or special dark

8 oz

planters peanuts cocktail or spanish 12-12.5 oz PEANUTS PEANUTS