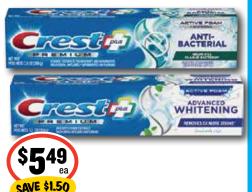

pg 4 / 79.256

www.themarketswa.com

All items may not be available in all locations.

crest active foam toothpaste selected varieties 7-7.2 oz

top care naproxen 20 ct caplets

o'keeffe's working hands lotion iar: 2.7 oz tube: 3 oz