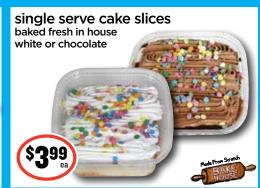

Prices and Items good

**Anacortes • Birch Bay** 

3/6/24 - 3/12/24

















# PRICES EFFECTIVE MARCH 6, 2024 - MARCH 12, 2024



















\$498







- STORE COUPON • 3/6/24 TO 3/12/24 • ONE WEEK ONLY - -

beef sirloin

tip steak

boneless value pack





























Airborne

Airborne

pg 4 / 79.256

www.themarketswa.com

All items may not be available in all locations.

crest active foam toothpaste selected varieties 7-7.2 oz





top care naproxen 20 ct caplets



o'keeffe's working hands lotion iar: 2.7 oz tube: 3 oz





herbal essences hair care selected varieties 6.8-11.7 oz

scotch brite sponges



edge or skintimate shave gel selected varieties 7 oz

































pg 16 / 79.256 www.themarketswa.com 79.256. / pg 5









































All items may not be available in all locations.



### chef bovardee pasta selected varieties 15 oz







kraft or velveeta mac & cheese cups selected varieties 2.39-2.5 oz



hershey cocoa regular or special dark

8 oz



planters peanuts cocktail or spanish 12-12.5 oz PEANUTS PEANUTS

gatorade sports drink selected varieties 28 oz





www.themarketswa.com

starbucks nitro coffee drinks selected varieties 9.6 oz

























All items may not be available in all locations.

79.256. / pg 7



philadephia cream cheese regular or neufchatel 8 oz



daisy sour cream original or light 16 oz





\$**3**85







# darigold organic or FIT milk



tillamook cheese block medium cheddar or pepper jack, 16 oz



tillamook sour cream regular or low fa