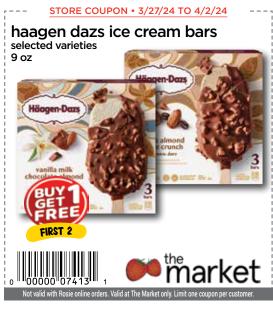

## Fresh local salish sea halibut

Caught off Lummi Island, this Washington halibut has a mild, sweet taste and firm yet tender texture thanks to its rich diet of spot prawns and dungeness crab.



seaport raw shrimp

16/20 ct











All items may not be available in all locations.

www.themarketswa.com



THURSDAY-FRIDAY-SATURDAY MARCH 28-30



hempler's bacon original or pepper 20 oz









































### Household // Cleaning





lysol bowl

cleaner



















### **Naturally Good**







TWININGS

WININ









#### Beer, Wine & Spirits











gallo wine







pasek cellars wine











6 pack elvsian beer







6 pack schilling









### Produce Specials

















### **leat Specials**

















## Coupon CORNER





































#### **Easter Favorites**





#### food club pineapple selected varieties



heinz gravy selected varieties 12 oz



mt olive pickles selected varieties



daisy sour cream 14 oz squeeze bottle



kraft mayonnaise or miracle whip selected varieties



cool whip topping selected varieties



grey poupon mustard selected varieties



blue ribbon ice cream selected varieties



betty crocker potatoes



stove top stuffing



jell-o pudding or gelatin



jello pudding or gelatin selected varieties



libby's canned vegetables selected varieties



pearls specialties olives selected varieties



knorr sauces hollandaise or bearnaise



wide awake coffee selected varieties



rhodes rolls white



jet puffed mini marshmallows



dole pineapple slices in juice