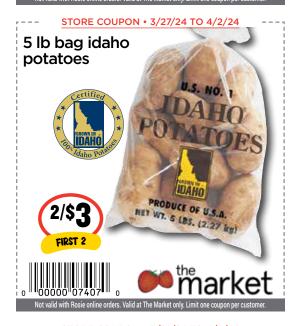

#### Fresh local salish sea halibut

Caught off Lummi Island, this Washington halibut has a mild, sweet taste and firm yet tender texture thanks to its rich diet of spot prawns and dungeness crab.



seaport raw shrimp

16/20 ct











All items may not be available in all locations.

www.themarketswa.com



THURSDAY-FRIDAY-SATURDAY MARCH 28-30



hempler's bacon original or pepper 20 oz









































### Household // Cleaning





lysol bowl

cleaner



















### **Naturally Good**







TWININGS

WININ









#### Beer, Wine & Spirits











gallo wine







pasek cellars wine











6 pack elvsian beer







6 pack schilling









### Produce Specials

















### **leat Specials**

















## Coupon CORNER





































#### **Easter Favorites**





#### food club pineapple selected varieties



heinz gravy selected varieties 12 oz



mt olive pickles selected varieties



daisy sour cream 14 oz squeeze bottle



kraft mayonnaise or miracle whip selected varieties



cool whip topping selected varieties



grey poupon mustard selected varieties



blue ribbon ice cream selected varieties



betty crocker potatoes



stove top stuffing



jell-o pudding or gelatin



jello pudding or gelatin selected varieties



libby's canned vegetables selected varieties



pearls specialties olives selected varieties



knorr sauces hollandaise or bearnaise



wide awake coffee selected varieties



rhodes rolls white



jet puffed mini marshmallows



dole pineapple slices in juice