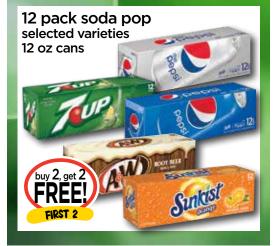

PRSRT STD U.S. POSTAGE PAID PORTLAND, OR Permit No. 356 ECRWSS RESIDENTIAL



Find us on Facebook or visit us on the web: www.themarketswa.com





















#### Sea WHAT'S FOR DINNER —

#### Now available in store!

#### Fresh local salish sea halibut

Caught off Lummi Island, this Washington halibut has a mild, sweet taste and firm yet tender texture thanks to its rich diet of spot prawns and dungeness crab.



seaport raw shrimp

16/20 ct











All items may not be available in all locations.

www.themarketswa.com



THURSDAY-FRIDAY-SATURDAY MARCH 28-30



hempler's bacon original or pepper 20 oz









































### Household // Cleaning





lysol bowl

cleaner



















### **Naturally Good**







TWININGS

WININ









#### Beer, Wine & Spirits











gallo wine







pasek cellars wine











6 pack elvsian beer







6 pack schilling









### Produce Specials

















### **leat Specials**

















## Coupon CORNER





































#### **Easter Favorites**





#### food club pineapple selected varieties



heinz gravy selected varieties 12 oz



mt olive pickles selected varieties



daisy sour cream 14 oz squeeze bottle



kraft mayonnaise or miracle whip selected varieties



cool whip topping selected varieties



grey poupon mustard selected varieties



blue ribbon ice cream selected varieties