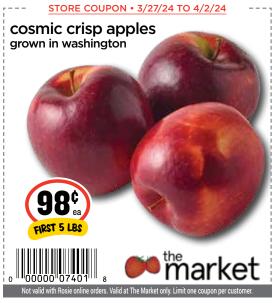

ore!

#### Fresh local salish sea halibut

Caught off Lummi Island, this Washington halibut has a mild, sweet taste and firm yet tender texture thanks to its rich diet of spot prawns and dungeness crab.



seaport raw shrimp

16/20 ct











All items may not be available in all locations.

www.themarketswa.com



THURSDAY-FRIDAY-SATURDAY MARCH 28-30



hempler's bacon original or pepper 20 oz









































### Household // Cleaning





lysol bowl

cleaner



















### **Naturally Good**







TWININGS

WININ









#### Beer, Wine & Spirits











gallo wine







pasek cellars wine











6 pack elvsian beer







6 pack schilling









### Produce Specials

















### **leat Specials**

















## Coupon CORNER





































#### **Easter Favorites**





#### food club pineapple selected varieties



heinz gravy selected varieties 12 oz



mt olive pickles selected varieties



daisy sour cream 14 oz squeeze bottle



kraft mayonnaise or miracle whip selected varieties



cool whip topping selected varieties



grey poupon mustard selected varieties



blue ribbon ice cream selected varieties



betty crocker potatoes



stove top stuffing



jell-o pudding or gelatin



jello pudding or gelatin selected varieties



libby's canned vegetables selected varieties



pearls specialties olives selected varieties



knorr sauces hollandaise or bearnaise



wide awake coffee selected varieties



rhodes rolls white



jet puffed mini marshmallows



dole pineapple slices in juice