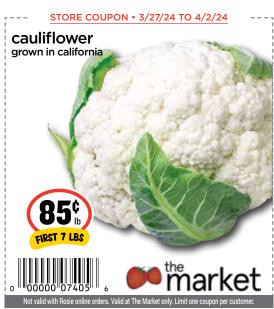

sh local salish sea halibut

Caught off Lummi Island, this Washington halibut has a mild, sweet taste and firm yet tender texture thanks to its rich diet of spot prawns and dungeness crab.



seaport raw shrimp

16/20 ct











All items may not be available in all locations.

www.themarketswa.com



THURSDAY-FRIDAY-SATURDAY MARCH 28-30



hempler's bacon original or pepper 20 oz









































### Household // Cleaning





lysol bowl

cleaner



















### **Naturally Good**







TWININGS

WININ









#### Beer, Wine & Spirits











gallo wine







pasek cellars wine











6 pack elvsian beer







6 pack schilling









### Produce Specials

















### **leat Specials**

















## Coupon CORNER





































#### **Easter Favorites**





#### food club pineapple selected varieties



heinz gravy selected varieties 12 oz



mt olive pickles selected varieties



daisy sour cream 14 oz squeeze bottle



kraft mayonnaise or miracle whip selected varieties



cool whip topping selected varieties



grey poupon mustard selected varieties



blue ribbon ice cream selected varieties



betty crocker potatoes



stove top stuffing



jell-o pudding or gelatin



jello pudding or gelatin selected varieties



libby's canned vegetables selected varieties



pearls specialties olives selected varieties



knorr sauces hollandaise or bearnaise



wide awake coffee selected varieties



rhodes rolls white



jet puffed mini marshmallows



dole pineapple slices in juice







potted