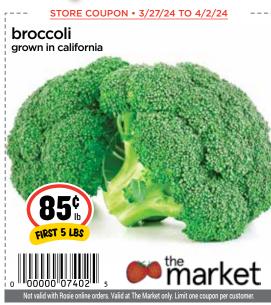

resh local salish sea halibut

Caught off Lummi Island, this Washington halibut has a mild, sweet taste and firm yet tender texture thanks to its rich diet of spot prawns and dungeness crab.



seaport raw shrimp

16/20 ct











All items may not be available in all locations.

www.themarketswa.com



THURSDAY-FRIDAY-SATURDAY MARCH 28-30



hempler's bacon original or pepper 20 oz









































### Household // Cleaning





lysol bowl

cleaner



















### **Naturally Good**







TWININGS

WININ









#### Beer, Wine & Spirits











gallo wine







pasek cellars wine











6 pack elvsian beer







6 pack schilling









### Produce Specials

















### **leat Specials**

















## Coupon CORNER





































#### **Easter Favorites**





#### food club pineapple selected varieties



heinz gravy selected varieties 12 oz



mt olive pickles selected varieties



daisy sour cream 14 oz squeeze bottle



kraft mayonnaise or miracle whip selected varieties



cool whip topping selected varieties



grey poupon mustard selected varieties



blue ribbon ice cream selected varieties



betty crocker potatoes



stove top stuffing



jell-o pudding or gelatin



jello pudding or gelatin selected varieties



libby's canned vegetables selected varieties



pearls specialties olives selected varieties



knorr sauces hollandaise or bearnaise



wide awake coffee selected varieties



rhodes rolls white



jet puffed mini marshmallows



dole pineapple slices in juice







pott