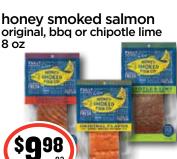

#### Fresh local salish sea halibut

Caught off Lummi Island, this Washington halibut has a mild, sweet taste and firm yet tender texture thanks to its rich diet of spot prawns and dungeness crab.

seaport raw shrimp