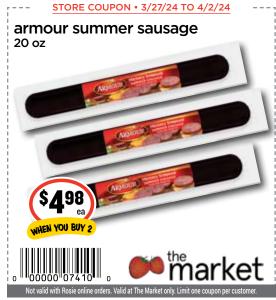

#### Fresh local salish sea halibut

Caught off Lummi Island, this Washington halibut has a mild, sweet taste and firm yet tender texture thanks to its rich diet of spot prawns and dungeness crab.



seaport raw shrimp

16/20 ct











All items may not be available in all locations.

www.themarketswa.com



THURSDAY-FRIDAY-SATURDAY MARCH 28-30



hempler's bacon original or pepper 20 oz









































### Household // Cleaning





lysol bowl

cleaner



















### **Naturally Good**







TWININGS

WININ









#### Beer, Wine & Spirits











gallo wine







pasek cellars wine











6 pack elvsian beer







6 pack schilling









### Produce Specials

















### **leat Specials**

















## Coupon CORNER





































#### **Easter Favorites**





#### food club pineapple selected varieties



heinz gravy selected varieties 12 oz



mt olive pickles selected varieties



daisy sour cream 14 oz squeeze bottle



kraft mayonnaise or miracle whip selected varieties



cool whip topping selected varieties



grey poupon mustard selected varieties



blue ribbon ice cream selected varieties



betty crocker potatoes



stove top stuffing



jell-o pudding or gelatin



jello pudding or gelatin selected varieties



libby's canned vegetables selected varieties



pearls specialties olives selected varieties



knorr sauces hollandaise or bearnaise



wide awake coffee selected varieties



rhodes rolls white



jet puffed mini marshmallows



dole pineapple slices in juice