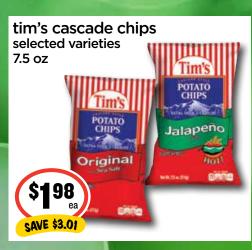

PRSRT STD U.S. POSTAGE PAID PORTLAND, OR Permit No. 356 ECRWSS RESIDENTIAL



Find us on Facebook or visit us on the web: www.themarketswa.com





















#### Sea WHAT'S FOR DINNER —

#### Now available in store!

#### Fresh local salish sea halibut

Caught off Lummi Island, this Washington halibut has a mild, sweet taste and firm yet tender texture thanks to its rich diet of spot prawns and dungeness crab.



seaport raw shrimp

16/20 ct











All items may not be available in all locations.

www.themarketswa.com



THURSDAY-FRIDAY-SATURDAY MARCH 28-30



hempler's bacon original or pepper 20 oz









































### Household // Cleaning





lysol bowl

cleaner



















### **Naturally Good**







TWININGS

WININ









#### Beer, Wine & Spirits











gallo wine







pasek cellars wine











6 pack elvsian beer







6 pack schilling









### Produce Specials

















### **leat Specials**

















## Coupon CORNER





































#### **Easter Favorites**





#### food club pineapple selected varieties



heinz gravy selected varieties 12 oz



mt olive pickles selected varieties



daisy sour cream 14 oz squeeze bottle



kraft mayonnaise or miracle whip selected varieties



cool whip topping selected varieties



grey poupon mustard selected varieties



blue ribbon ice cream selected varietie