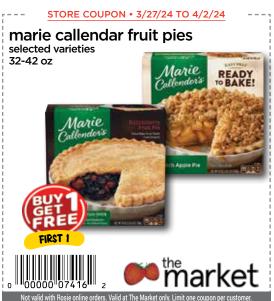

Fresh local salish sea halibut

Caught off Lummi Island, this Washington halibut has a mild, sweet taste and firm yet tender texture thanks to its rich diet of spot prawns and dungeness crab.



seaport raw shrimp

16/20 ct











All items may not be available in all locations.

www.themarketswa.com



THURSDAY-FRIDAY-SATURDAY MARCH 28-30



hempler's bacon original or pepper 20 oz









































### Household // Cleaning





lysol bowl

cleaner



















### **Naturally Good**







TWININGS

WININ









#### Beer, Wine & Spirits











gallo wine







pasek cellars wine











6 pack elvsian beer







6 pack schilling









### Produce Specials

















### **leat Specials**

















## Coupon CORNER





































#### **Easter Favorites**





#### food club pineapple selected varieties



heinz gravy selected varieties 12 oz



mt olive pickles selected varieties



daisy sour cream 14 oz squeeze bottle



kraft mayonnaise or miracle whip selected varieties



cool whip topping selected varieties



grey poupon mustard selected varieties



blue ribbon ice cream selected varieties



betty crocker potatoes



stove top stuffing



jell-o pudding or gelatin



jello pudding or gelatin selected varieties



libby's canned vegetables selected varieties



pearls specialties olives selected varieties



knorr sauces hollandaise or bearnaise



wide awake coffee selected varieties



rhodes rolls white



jet puffed mini marshmallows



dole pineapple slices in juice







po