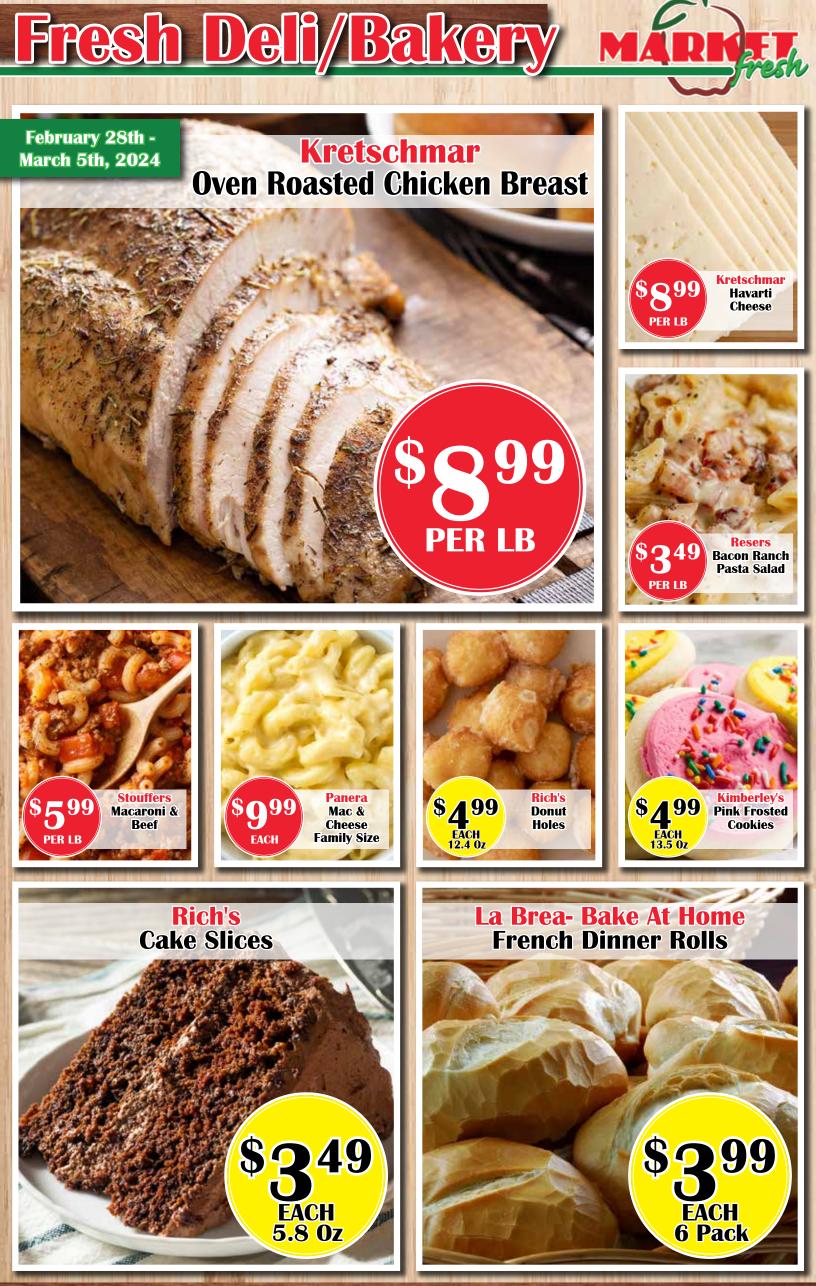

February 28th -March 5th, 2024

Truck Load Meat Sale Coming To A Market Fresh Near You&

Toledo, WA 400 Cowlitz St. • 360-864-2161 Concrete, WA 44546 St.Route 20 • 360-853-8540 Hennner, OR

Heppner, OR 238 N. Main Street • 541-676-9614 Tenino, WA 669 E. Lincoln Ave. • 360-264-5650 Goldendale, WA 622 E. Broadwav St. • 509-773-3072