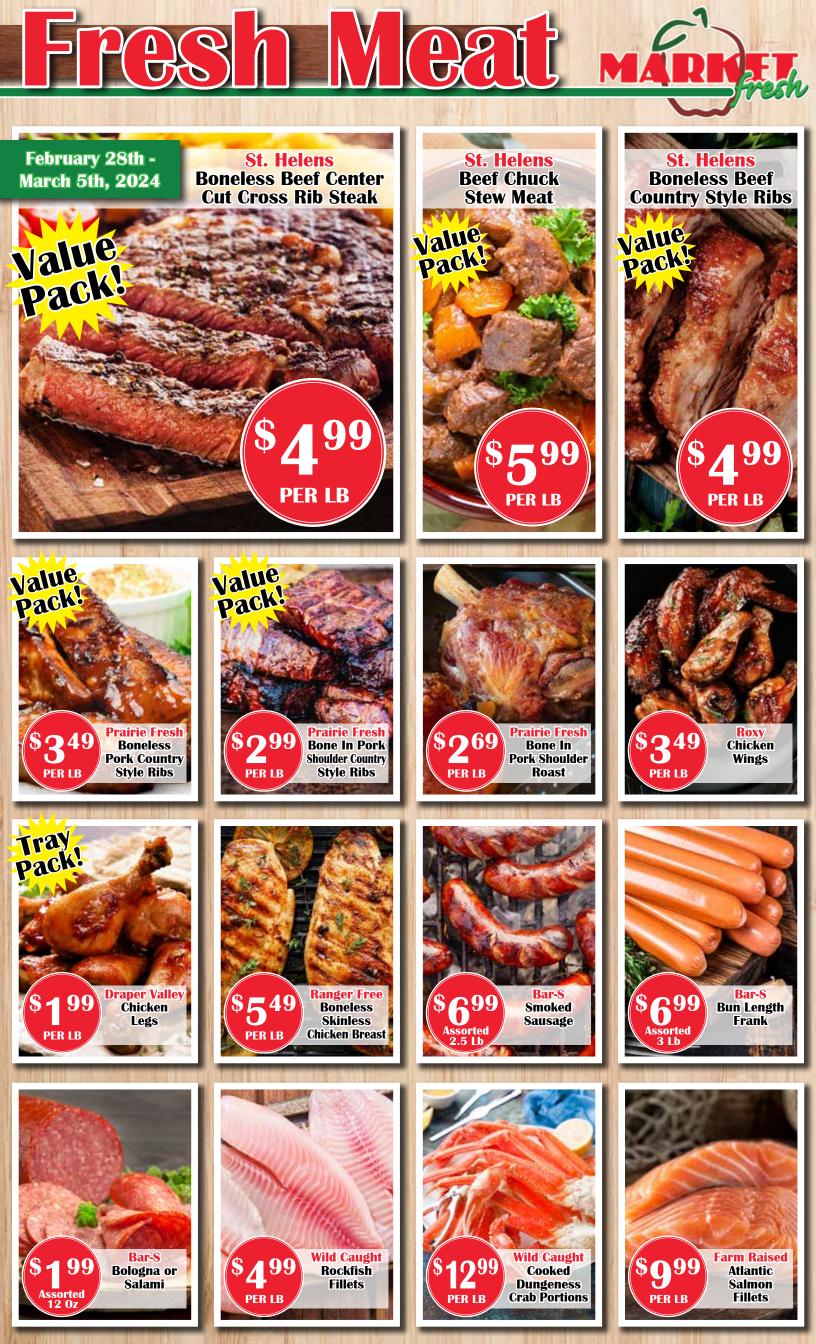

February 28th -March 5th, 2024

Truck Load Meat Sale Coming To A Market Fresh Near You&

Toledo, WA 400 Cowlitz St. • 360-864-2161 Concrete, WA 44546 St.Route 20 • 360-853-8540 Hennner, OR

Heppner, OR 238 N. Main Street • 541-676-9614 Tenino, WA 669 E. Lincoln Ave. • 360-264-5650 Goldendale, WA 622 E. Broadwav St. • 509-773-3072