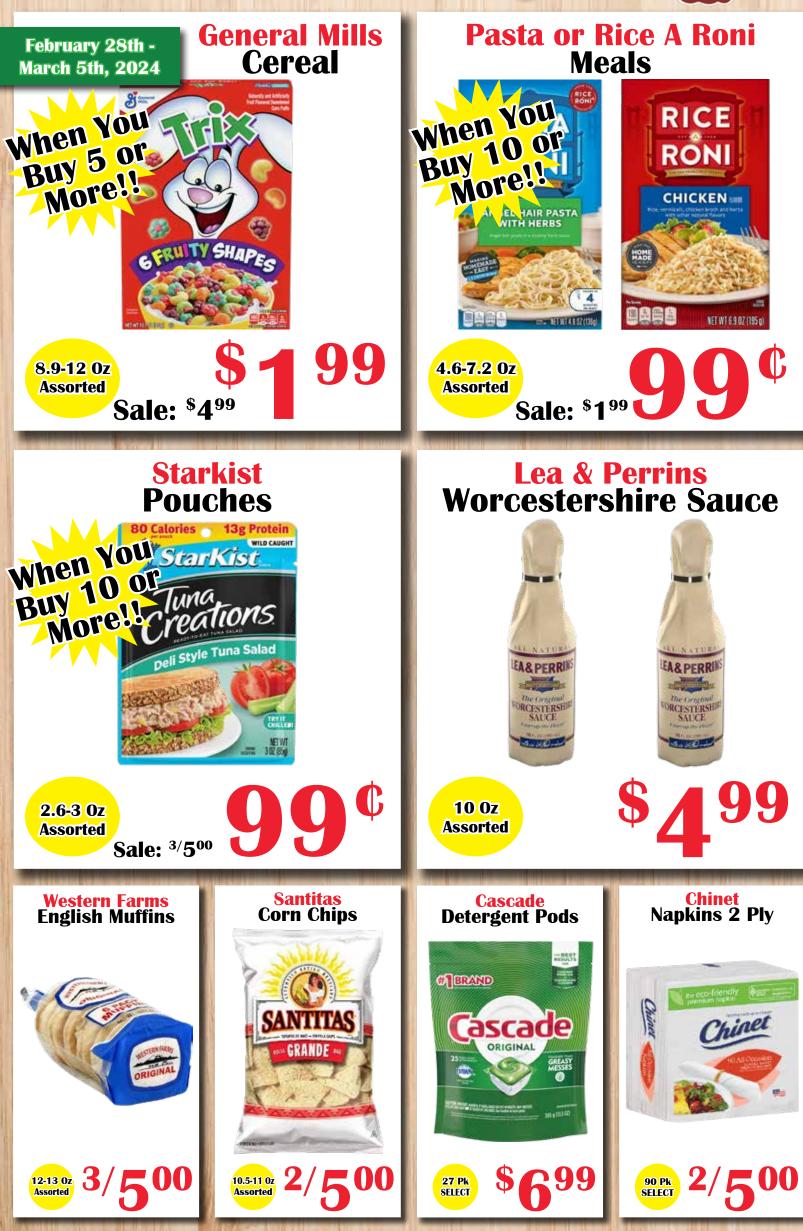

February 28th -March 5th, 2024

Truck Load Meat Sale Coming To A Market Fresh Near You&

Toledo, WA 400 Cowlitz St. • 360-864-2161 Concrete, WA 44546 St.Route 20 • 360-853-8540 Hennner, OR

Heppner, OR 238 N. Main Street • 541-676-9614 Tenino, WA 669 E. Lincoln Ave. • 360-264-5650 Goldendale, WA 622 E. Broadwav St. • 509-773-3072