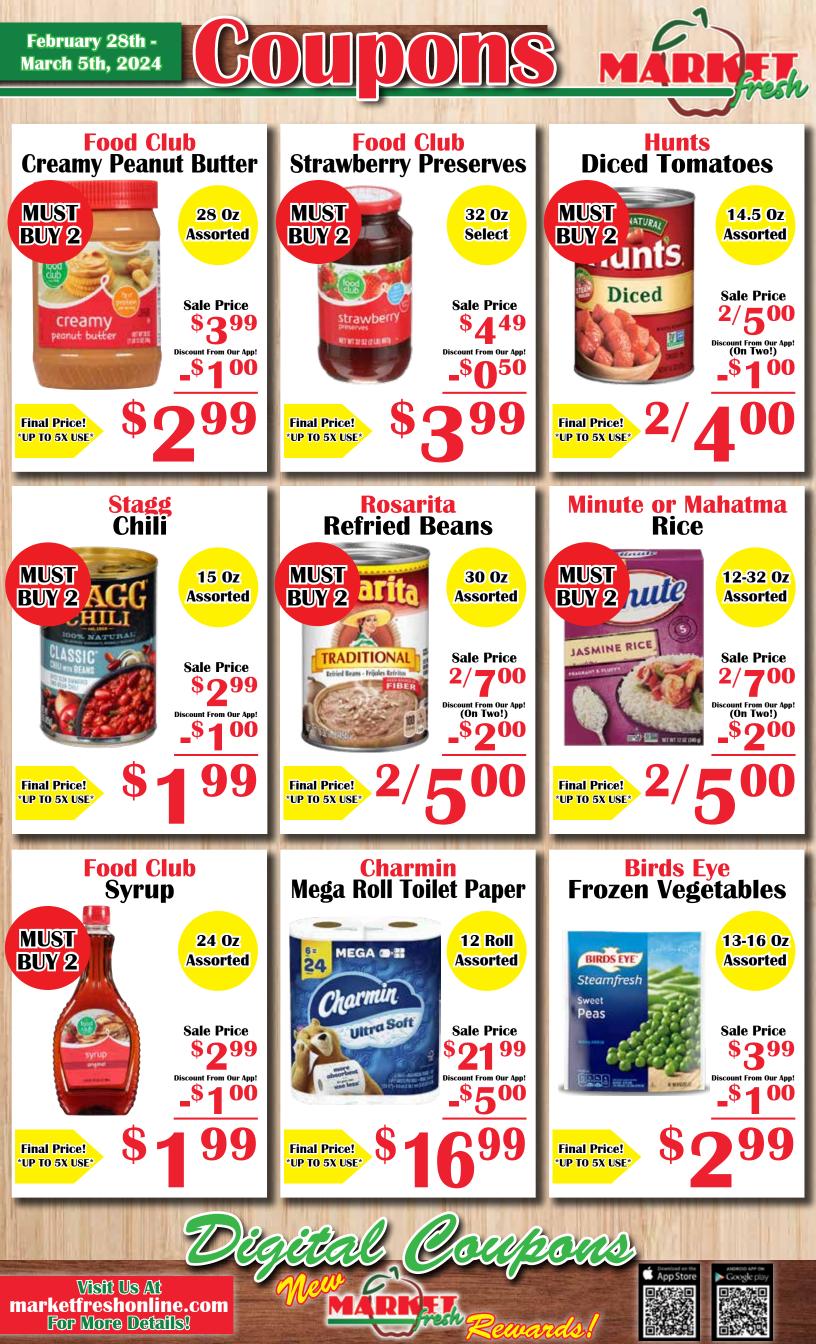

February 28th -March 5th, 2024









Truck Load Meat Sale Coming To A Market Fresh Near You&

Toledo, WA 400 Cowlitz St. • 360-864-2161 Concrete, WA 44546 St.Route 20 • 360-853-8540 Hennner, OR

Heppner, OR 238 N. Main Street • 541-676-9614 Tenino, WA 669 E. Lincoln Ave. • 360-264-5650 Goldendale, WA 622 E. Broadwav St. • 509-773-3072

**St. Helens, OR** 1111 Columbia Blvd. • 503-397-2288 Sign up for our new rewards program for digital discounts and savings! Marketfreshonline.com

Hoodsport, WA 24151 N US Highway 101 • 360-877-9444







Refrigerated/Frozen MARKET







"Not All Items Available At All Stores"

esh Produce

February 28th -March 5th, 2024

## Red & Green Seedless Grapes Sweet & Juicy, Grown In Chile













PFR





For More Details!