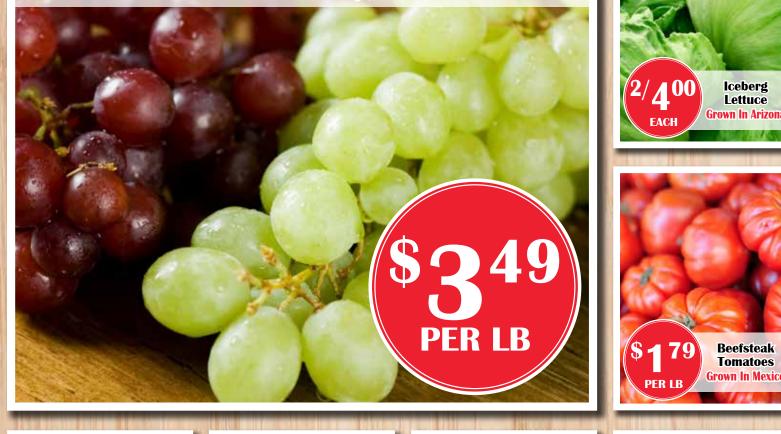

## Red & Green Seedless Grapes Sweet & Juicy, Grown In Chile

PFR

For More Details!