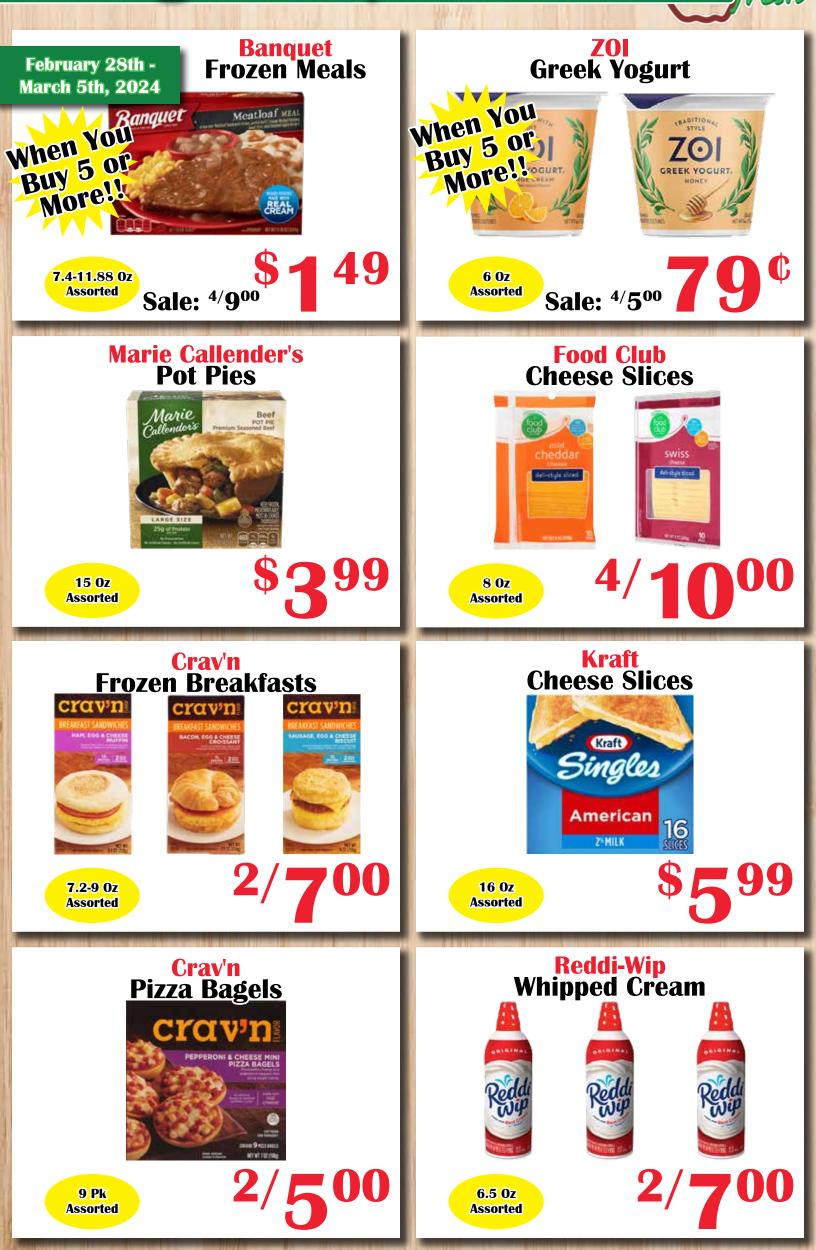

February 28th -March 5th, 2024

Truck Load Meat Sale Coming To A Market Fresh Near You&

Toledo, WA 400 Cowlitz St. • 360-864-2161 Concrete, WA 44546 St.Route 20 • 360-853-8540 Hennner, OR

Heppner, OR 238 N. Main Street • 541-676-9614 Tenino, WA 669 E. Lincoln Ave. • 360-264-5650 Goldendale, WA 622 E. Broadwav St. • 509-773-3072