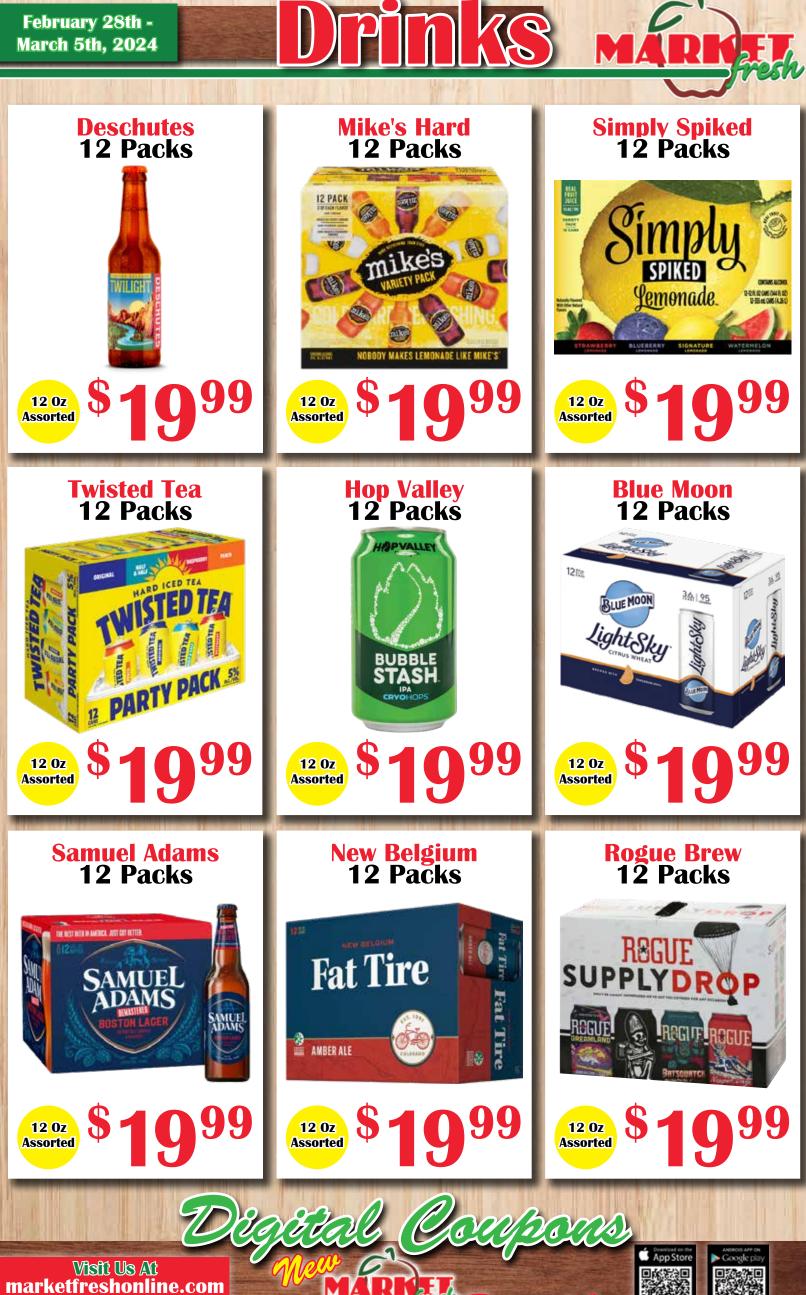

February 28th -March 5th, 2024









Truck Load Meat Sale Coming To A Market Fresh Near You&

Toledo, WA 400 Cowlitz St. • 360-864-2161 Concrete, WA 44546 St.Route 20 • 360-853-8540 Hennner, OR

Heppner, OR 238 N. Main Street • 541-676-9614 Tenino, WA 669 E. Lincoln Ave. • 360-264-5650 Goldendale, WA 622 E. Broadwav St. • 509-773-3072

**St. Helens, OR** 1111 Columbia Blvd. • 503-397-2288 Sign up for our new rewards program for digital discounts and savings! Marketfreshonline.com

Hoodsport, WA 24151 N US Highway 101 • 360-877-9444







Refrigerated/Frozen MARKET







"Not All Items Available At All Stores"

esh Produce

February 28th -March 5th, 2024

## Red & Green Seedless Grapes Sweet & Juicy, Grown In Chile













PFR





For More Details!