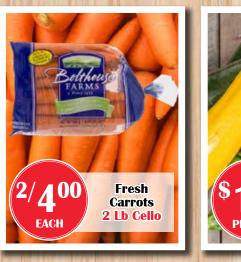

February 28th -March 5th, 2024









Truck Load Meat Sale Coming To A Market Fresh Near You&

Toledo, WA 400 Cowlitz St. • 360-864-2161 Concrete, WA 44546 St.Route 20 • 360-853-8540 Hennner, OR

Heppner, OR 238 N. Main Street • 541-676-9614 Tenino, WA 669 E. Lincoln Ave. • 360-264-5650 Goldendale, WA 622 E. Broadwav St. • 509-773-3072

**St. Helens, OR** 1111 Columbia Blvd. • 503-397-2288 Sign up for our new rewards program for digital discounts and savings! Marketfreshonline.com

Hoodsport, WA 24151 N US Highway 101 • 360-877-9444







Refrigerated/Frozen MARKET







"Not All Items Available At All Stores"

esh Produce

February 28th -March 5th, 2024

## Red & Green Seedless Grapes Sweet & Juicy, Grown In Chile













PFR





For More Details!