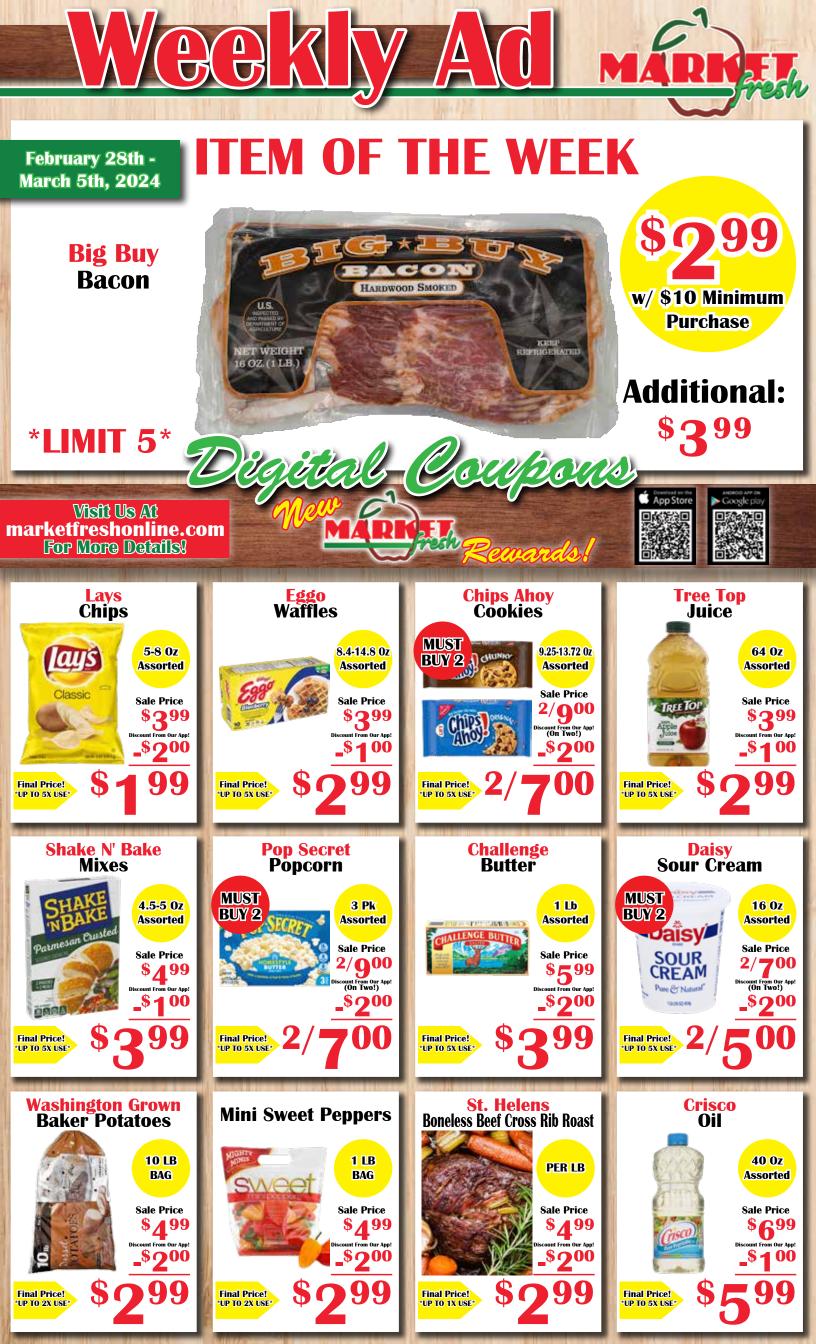

February 28th -March 5th, 2024









Truck Load Meat Sale Coming To A Market Fresh Near You&

Toledo, WA 400 Cowlitz St. • 360-864-2161 Concrete, WA 44546 St.Route 20 • 360-853-8540 Hennner, OR

Heppner, OR 238 N. Main Street • 541-676-9614 Tenino, WA 669 E. Lincoln Ave. • 360-264-5650 Goldendale, WA 622 E. Broadwav St. • 509-773-3072

**St. Helens, OR** 1111 Columbia Blvd. • 503-397-2288 Sign up for our new rewards program for digital discounts and savings! Marketfreshonline.com

Hoodsport, WA 24151 N US Highway 101 • 360-877-9444







Refrigerated/Frozen MARKET







"Not All Items Available At All Stores"

esh Produce

February 28th -March 5th, 2024

## Red & Green Seedless Grapes Sweet & Juicy, Grown In Chile













PFR





For More Details!