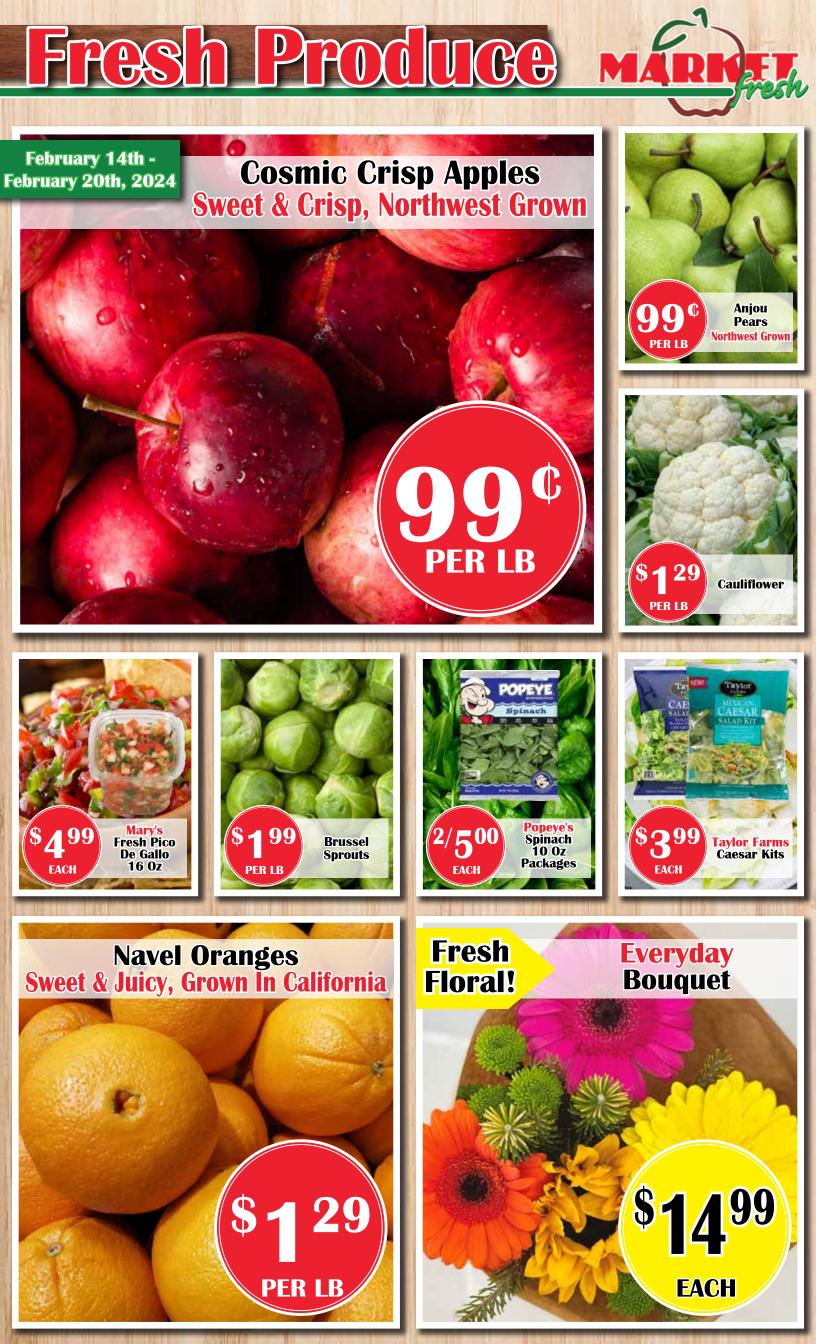

February 14th -February 20th, 2024

## esident's Savin







Vleat Sale

arket Fres

ear You





Heppner, OR 238 N. Main Street • 541-676-9614

**Tenino, WA** 669 E. Lincoln Ave. • 360-264-5650 **Goldendale, WA** 622 E. Broadwav St. • 509-773-3072

St. Helens, OR 1111 Columbia Blvd. • 503-397-2288

Sign up for our new rewards program for digital discounts and savings! Marketfreshonline.com

Hoodsport, WA 24151 N US Highway 101 • 360-877-9444





Refrigerated/Frozen marker





## Fresh Deli/Bakery

February 14th -February 20th, 2024

## **Fresh** Large Pepperoni Pizza

\$











999

EACH



La Brea Sour Dough Oval Loaf



**Give N Go** Two Bite Scones

\$ /

99

EACH

10 Oz

"Not All Items Available At All Stores"





Visit Us At marketfreshonline.com For Nore Details!