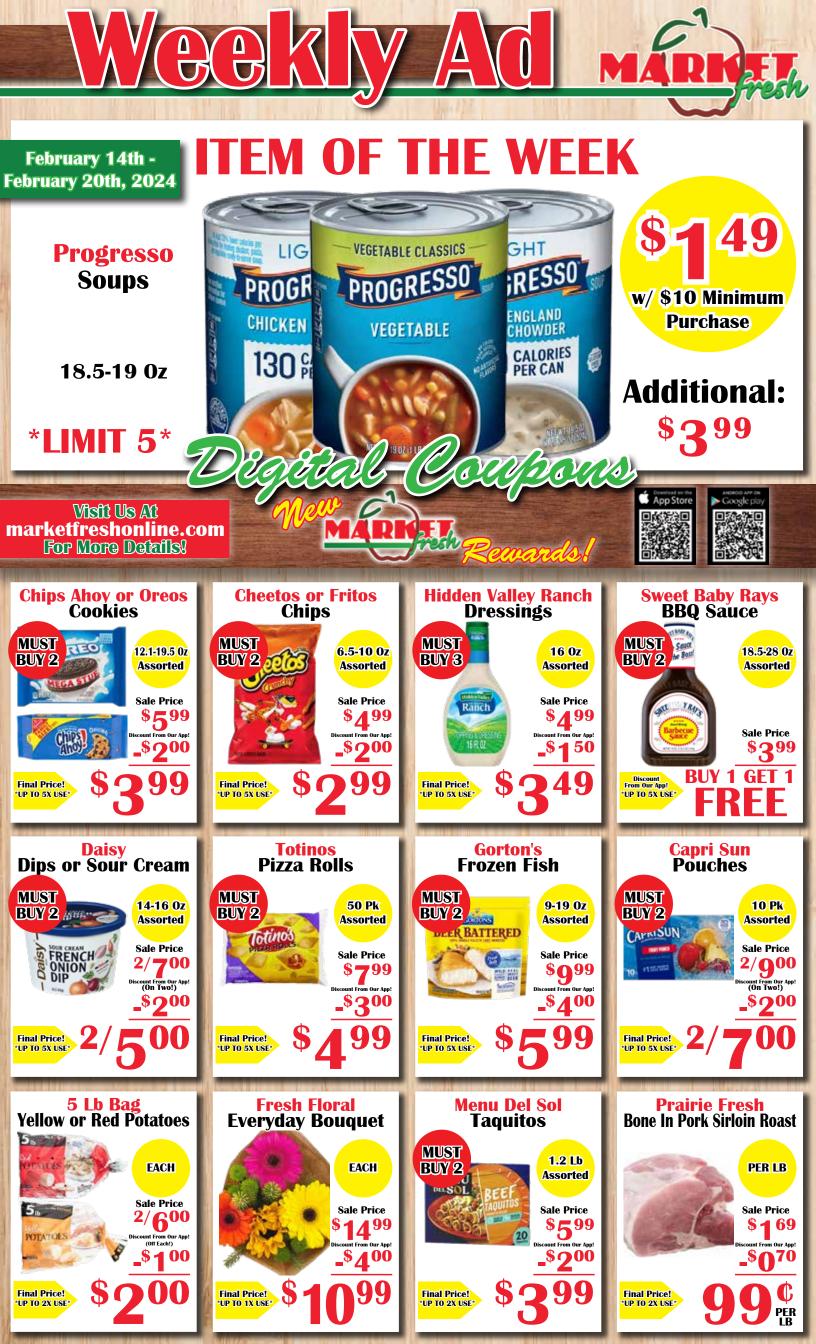

February 14th -February 20th, 2024

## esident's Savin







Vleat Sale

arket Fres

ear You





Heppner, OR 238 N. Main Street • 541-676-9614

**Tenino, WA** 669 E. Lincoln Ave. • 360-264-5650 **Goldendale, WA** 622 E. Broadwav St. • 509-773-3072

St. Helens, OR 1111 Columbia Blvd. • 503-397-2288

Sign up for our new rewards program for digital discounts and savings! Marketfreshonline.com

Hoodsport, WA 24151 N US Highway 101 • 360-877-9444





Refrigerated/Frozen marker





## Fresh Deli/Bakery

February 14th -February 20th, 2024

## **Fresh** Large Pepperoni Pizza

\$











999

EACH



La Brea Sour Dough Oval Loaf



**Give N Go** Two Bite Scones

\$ /

99

EACH

10 Oz

"Not All Items Available At All Stores"





Visit Us At marketfreshonline.com For Nore Details!