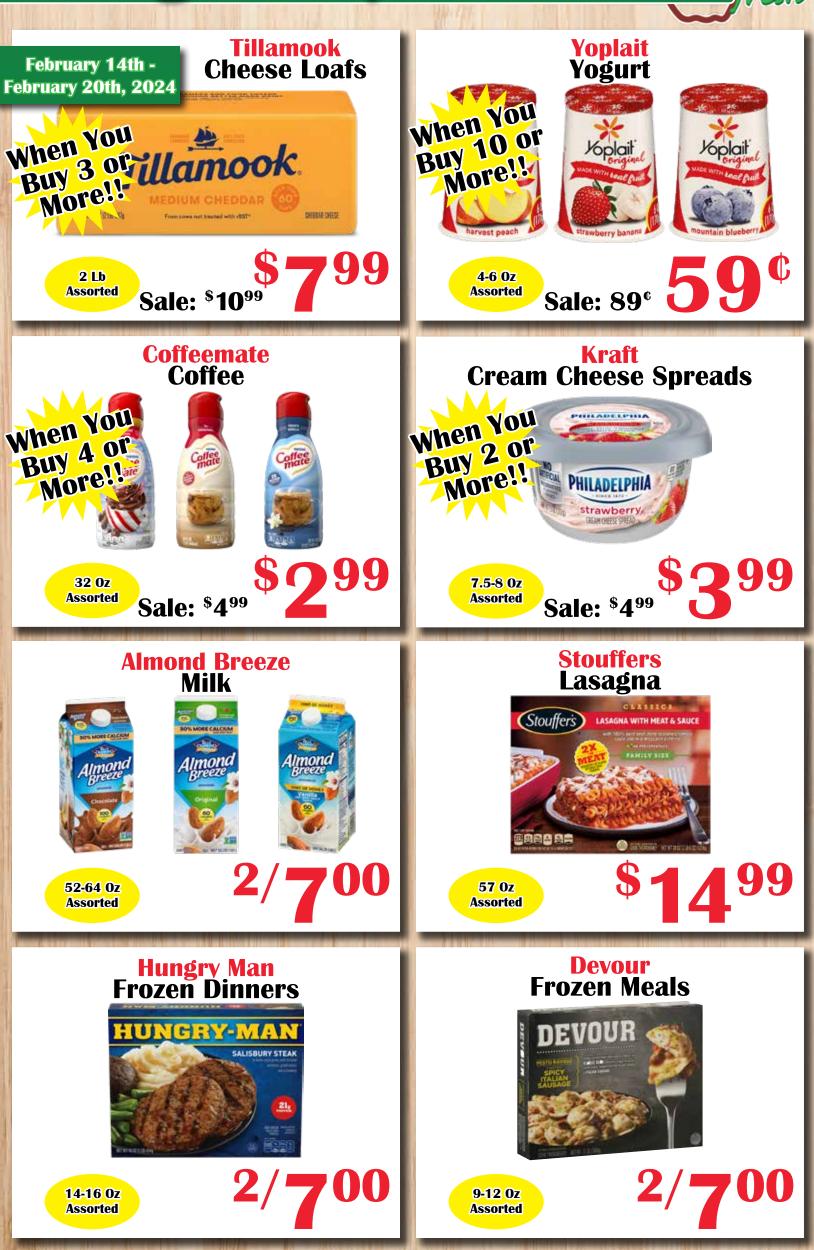

February 14th -February 20th, 2024

## esident's Savin







Vleat Sale

arket Fres

ear You





Heppner, OR 238 N. Main Street • 541-676-9614

**Tenino, WA** 669 E. Lincoln Ave. • 360-264-5650 **Goldendale, WA** 622 E. Broadwav St. • 509-773-3072

St. Helens, OR 1111 Columbia Blvd. • 503-397-2288

Sign up for our new rewards program for digital discounts and savings! Marketfreshonline.com

Hoodsport, WA 24151 N US Highway 101 • 360-877-9444





Refrigerated/Frozen marker





## Fresh Deli/Bakery

February 14th -February 20th, 2024

## **Fresh** Large Pepperoni Pizza

\$











999

EACH



La Brea Sour Dough Oval Loaf



**Give N Go** Two Bite Scones

\$ /

99

EACH

10 Oz

"Not All Items Available At All Stores"





Visit Us At marketfreshonline.com For Nore Details!