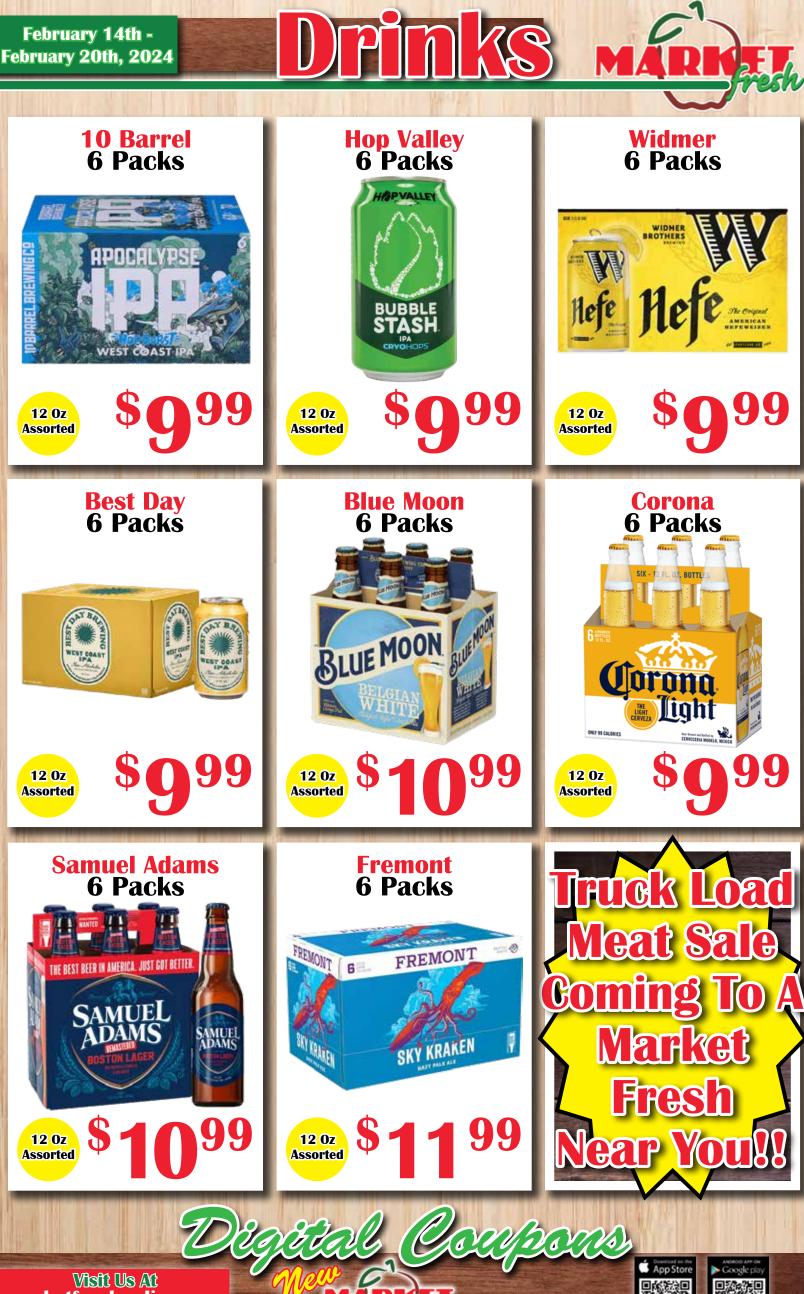

February 14th -February 20th, 2024

## esident's Savin







Vleat Sale

arket Fres

ear You





Heppner, OR 238 N. Main Street • 541-676-9614

**Tenino, WA** 669 E. Lincoln Ave. • 360-264-5650 **Goldendale, WA** 622 E. Broadwav St. • 509-773-3072

St. Helens, OR 1111 Columbia Blvd. • 503-397-2288

Sign up for our new rewards program for digital discounts and savings! Marketfreshonline.com

Hoodsport, WA 24151 N US Highway 101 • 360-877-9444





Refrigerated/Frozen marker





## Fresh Deli/Bakery

February 14th -February 20th, 2024

## **Fresh** Large Pepperoni Pizza

\$











999

EACH



La Brea Sour Dough Oval Loaf



**Give N Go** Two Bite Scones

\$ /

99

EACH

10 Oz

"Not All Items Available At All Stores"





Visit Us At marketfreshonline.com For Nore Details!