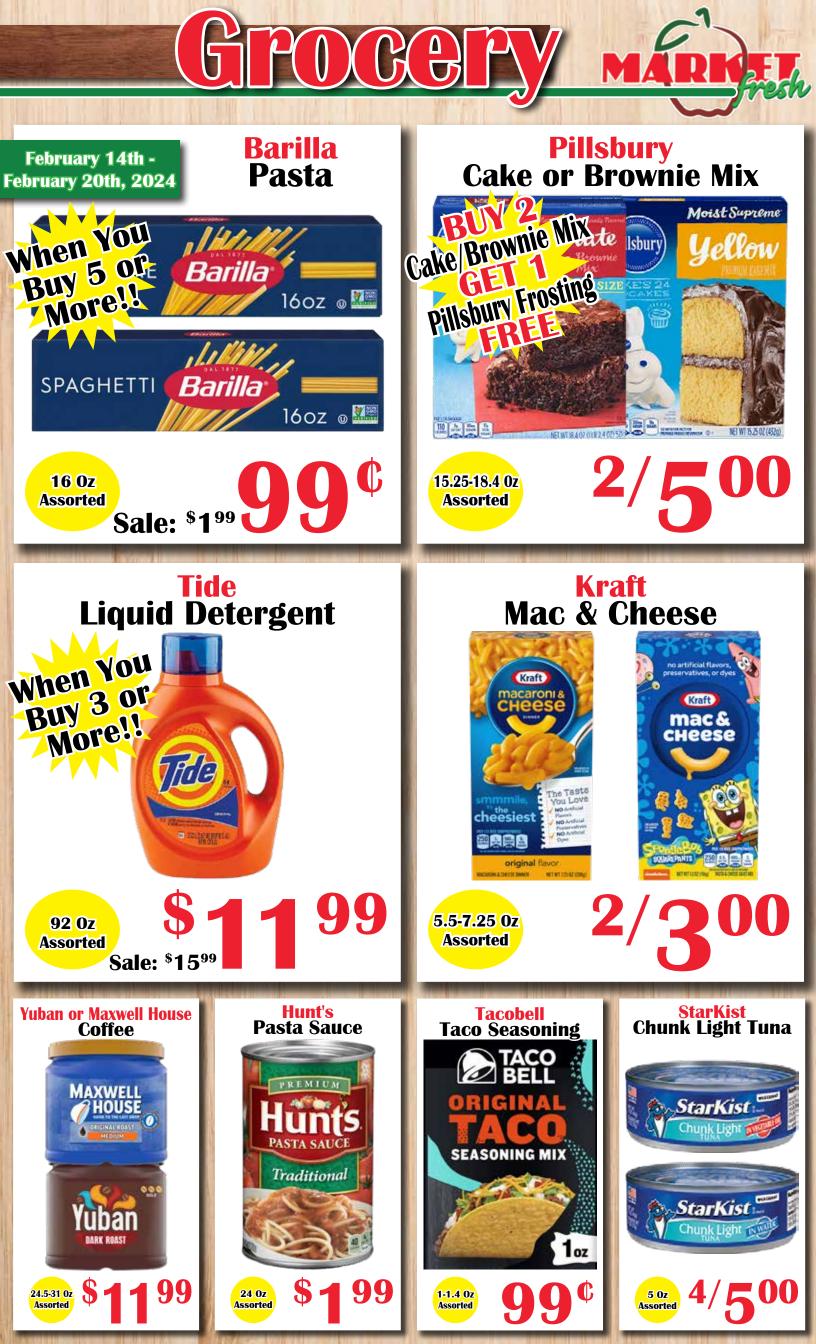

February 14th -February 20th, 2024

## esident's Savin







Vleat Sale

arket Fres

ear You





Heppner, OR 238 N. Main Street • 541-676-9614

**Tenino, WA** 669 E. Lincoln Ave. • 360-264-5650 **Goldendale, WA** 622 E. Broadwav St. • 509-773-3072

St. Helens, OR 1111 Columbia Blvd. • 503-397-2288

Sign up for our new rewards program for digital discounts and savings! Marketfreshonline.com

Hoodsport, WA 24151 N US Highway 101 • 360-877-9444





Refrigerated/Frozen marker





## Fresh Deli/Bakery

February 14th -February 20th, 2024

## **Fresh** Large Pepperoni Pizza

\$











999

EACH



La Brea Sour Dough Oval Loaf



**Give N Go** Two Bite Scones

\$ /

99

EACH

10 Oz

"Not All Items Available At All Stores"





Visit Us At marketfreshonline.com For Nore Details!