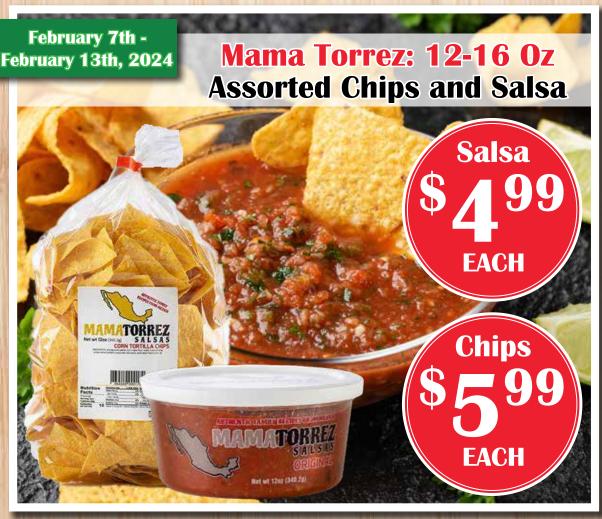

*\$4**99

Heinz Ketchup



32 Oz

**\$5**99

Hersheys Baking Chips



8-12 Oz Assorted 2/700









# Refrigerated/Frozen Market

February 7th -February 13th, 2024 **ZOI** Greek Yogurt





32 Oz Assorted

Sale: \$4<sup>99</sup>

**\$2**99

### Michelina's Frozen Meals



4.5-8.5 Oz Assorted 2/300

## **Kraft Shredded Cheese**







7-8 Oz Assorted

Sale: \$3<sup>99</sup>

**\$199** 

### Mr. Dell's Hashbrowns







24-32 Oz Assorted **\$3**99

### Florida Natural Juices







52 Oz Assorted **\$3**99

### Eggo Waffles- 24 Pack





29.6 Oz Assorted **\$6**99

### Dean's Dips



16 Oz

Assorted



2/500

### Morning Star Farms Frozen Foods







5.25-12 Oz Assorted **\$3**99

## Fresh Meat

































## Fresh Deli/Bakery





















## Fresh Produce





















## Drinks









**\$6**99

### ALL Pepsi Products Cans- 12 Packs



12 Oz Assorted **\$5**99

## **ALL Coke Products 2 LTR Bottles**



2 LTR Assorted  $2/5^{00}$ 

### ALL Pepsi Products 2 LTR Bottles



12 Oz Assorted 2/500

### Body Armor 6 Packs



20 Oz Assorted **\$799** 

### **Bubly** 8 Packs



12 Oz Assorted 3/1100

### **Monster Energy Singles**



16 Oz Assorted 3/698

### ALL Coke Products Cans- 24 Packs



12 Oz Assorted \$ 1398

## 5 Day Valentines Insert88 2/10 - 2/14 2024

Digital Coupons

Visit Us At marketfreshonline.com For More Details!





## Coupons



### Nabisco Crackers



7-8.5 Oz Assorted

Sale Price 2/900

Discount From Our App! (Off Each!)

\$ 1 51

Final Price! \*UP TO 5X USE\*  $\mathbf{^{\$}2^{99}}$ 

### Crav'n Ice Cream



12-20 Pk A